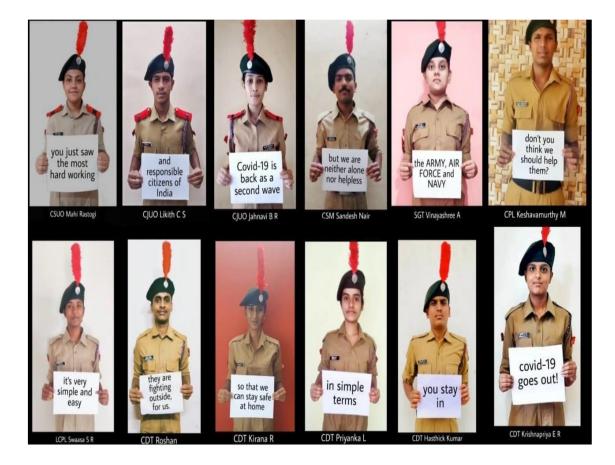

#### b. Relevance of the Event





16, South End Road | Bengaluru-04 Reaccredited 'A+' Grade by NAAC | Affiliated to Bengaluru University

#### c. Key takeaways :

- I understood about vaccination
- Go Disease free
- Learning about the importance of vaccination
- Making sure everyone's Vaccination will help us lead a better future.
- Vaccination helps to keep the neighborhood safe .
- To live a happy and prosperous life with the loved ones vaccination is a must.

#### d. Overall Satisfaction :



#### e. Overall Feedback:

- Good
- It was good
- Great experience to learn about Vaccination
- It reminded us to be vaccinated.
- Excellent
- It was good



16, South End Road | Bengaluru-04 Reaccredited 'A+' Grade by NAAC | Affiliated to Bengaluru University

#### f. A Walk through the Event





16, South End Road | Bengaluru-04 Reaccredited 'A+' Grade by NAAC | Affiliated to Bengaluru University

#### **Attendance Sheet**

|       |      | CADET NAME      | DATE 28th April 2<br>SIGNATURE |  |
|-------|------|-----------------|--------------------------------|--|
| SL NO | RANK | MAHI RASTHOGI   |                                |  |
| 1     | CSUO | MAHIKASTHOUS    | 1.28                           |  |
| 2     | JUO  | LIKITH CS       | Janto                          |  |
| 3     | JUO  | JAHNAVI         | gardy                          |  |
| 4     | CSM  | SANDESH         | Jan .                          |  |
| 5     | SGT  | VINAYASHREE     | Upish                          |  |
| 6     | SGT  | VARSHA          | Children                       |  |
| 7     | CPL  | SWASA