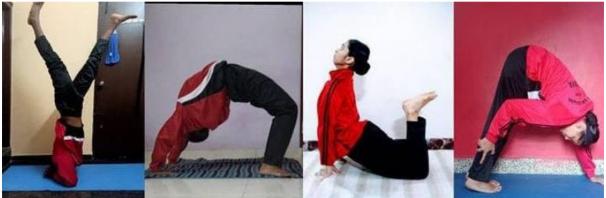

### 7 days National level training workshop on Yoga for happiness, health & harmony - 21st June to 27th June 2021

Surana College's NSS unit and Physical Education in collaboration with the Karnataka State NSS Cell and NSS, Bangalore University, Bangalore. Organized a 7-day national level training workshop on yoga for health, happiness, and harmony on account of "International Yoga Day" in the Zoom app and on YouTube Live with the help of a Google Form for registration and a Guest certificate for participants.

16, South End Road | Bengaluru-04 Reaccredited 'A+' Grade by NAAC | Affiliated to Bengaluru University

Every morning from 6:30am to 7:30am, around 300 participants participated in the yoga program, which was inaugurated by Bangalore University Vice Chancellor Prof. Venugopal, and different resource persons and trainers demonstrated yoga and physical activity to all participants over the course of seven days.