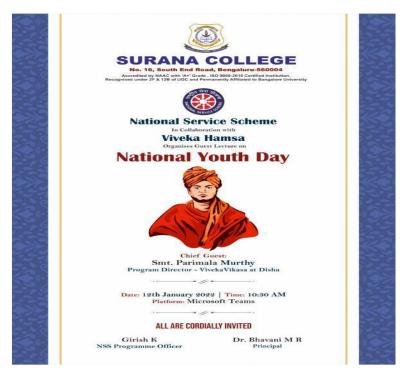

#### National Youth Day Celebration 12th Jan 2022

As the saying goes "The youth has the power to challenge the issues in the society". NSS Unit of South End campus in collaboration with Viveka Hamsa organises Guest Lecture on National youth day.