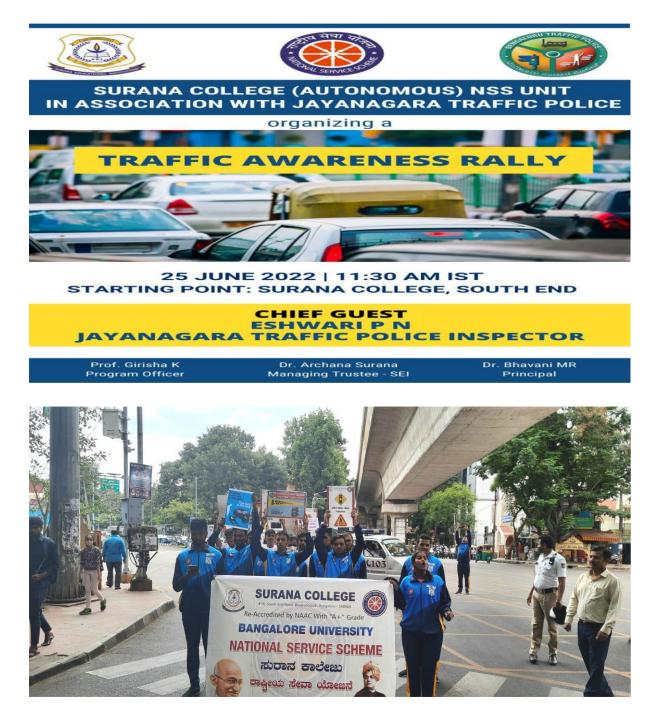

#### Traffic Awareness Rally 25th June 2022

The NSS unit of Surana College organized a traffic awareness rally in collaboration with the Jayanagar Traffic Police to create awareness among the public about traffic rules.