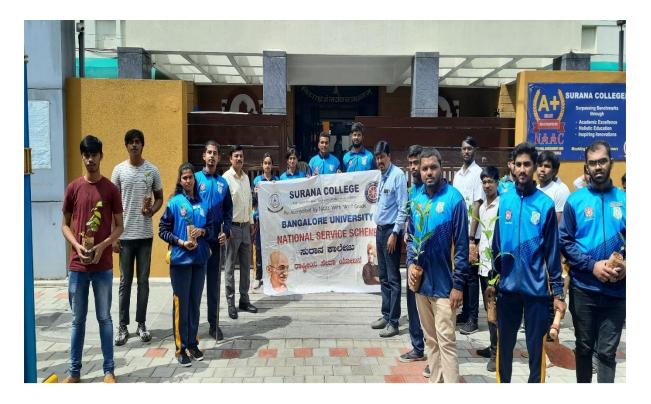

16, South End Road | Bengaluru-04 Reaccredited 'A+' Grade by NAAC | Affiliated to Bengaluru University

Plantation in KR Park ,Basavangudi, Bangalore

11th June 2022