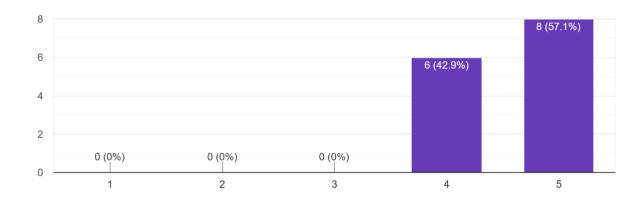

|
| 49 | CDT | BOOMIKA           | Fenel   |
| 50 | CDT | MUGHDHA           | Hurs    |
| 51 | CDT | SHAKTHI VAISHNAVI | State.  |
| 52 | CDT | YASHWANTH         | Mars    |
| 53 | CDT | BHUVAN            | Elit    |



16, South End Road | Bengaluru-04 Reaccredited 'A+' Grade by NAAC | Affiliated to Bengaluru University

#### "World Environment Day "

#### 7th June 2021

#### **Program Details**

Cadets from 5/3 COY participated in making an awareness video, in which each and every cadet planted a sapling to save and protect Mother Nature. The event was conducted on 7th June 20121.

#### **Participants:**

A total of 45 cadets from 5/3 COY Surana College took part in the event.

#### Feedback of the event:

#### a. How satisfied are you with the event:



#### b. Relevance of the Event





16, South End Road | Bengaluru-04 Reaccredited 'A+' Grade by NAAC | Affiliated to Bengaluru University

#### c. Key take a ways

- I learnt about the importance of nature
- I learnt about environment
- Importance of Maintaining the ecological balance
- Plant more trees
- Reduce using non-biodegradable waste
- Reduce the wastage of plastic

#### d. Overall Satisfaction



#### e. Overall Feedback

- Good
- Nice
- Amazing
- Very informative
- Excellent

#### f. A Walkthrough of the Event





16, South End Road | Bengaluru-04 Reaccredited 'A+' Grade by NAAC | Affiliated to Bengaluru University

#### **Attendance Sheet**

| SLNO | RANK | CADET NAME    | DATE: 7th June 2<br>SIGNATURE |
|------|------|---------------|-------------------------------|
| 1    | CSUO | MAHI RASTHOGI | MAND