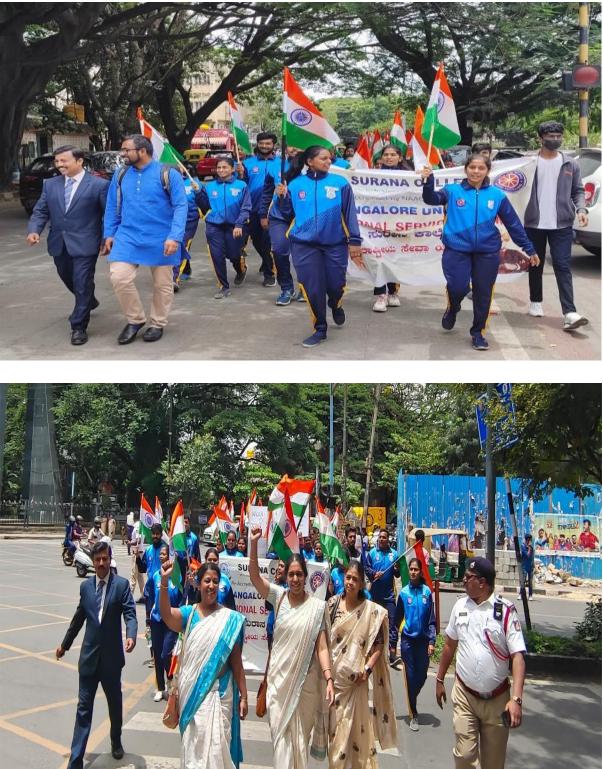

#### Independence Day Rally 15-08-2022

Surana college NSS unit celebrated Independence Day. On the 75th auspious Independence Day the day started with the flag hoisting from the guests and NSS unit conducted rally program on the theme of "NON-VIOLENCE AND PEACE". Rally started from Surana college, south end to Lalbagh. In this rally all the volunteers actively took part in the programme with all the posters and importance of the Independence Day. On this day all the importance about the freedom and struggle was portrayed.