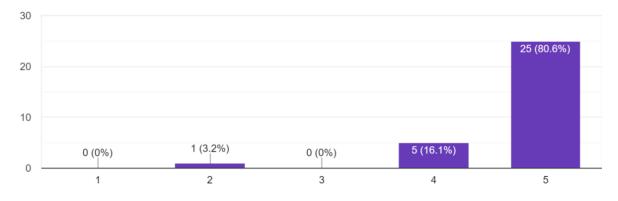

VENKATESH A    | Vankert      |
| 48 | CDT | YAKSHITH V     | Sheshik      |
| 49 | CDT | YOGESH SARAF   | Joges b.     |



16, South End Road | Bengaluru-04 Reaccredited 'A+' Grade by NAAC | Affiliated to Bengaluru University

### "Republic Day" On 26th January 2022

Cadets from 5/3 COY Surana College NCC ,on the occasion of the 72ndRepublic Day, hoisted the tricolour flag .The Republic Day celebration program began with a drill by the NCC cadets showcasing different formations led by SUO Mahi Rastogi. The Republic day celebrations were concluded by de-hoisting the national flag.

### **Participants:**

14 cadets were a part of Republic Day celebrations and the drill display.

### Feedback Of the event:

#### a. How satisfied are you with the event :



#### b. Relevance of the event :





16, South End Road | Bengaluru-04 Reaccredited 'A+' Grade by NAAC | Affiliated to Bengaluru University

c. Key takeaways :

• There was drill and all which I miss a lot I wish I could be there be still doing drill

- We learnt the importance of republic day
- Patriotic songs and dances
- Never let go of patriotism
- We all had given our best and made the drill show . We cadets of 5/3 COY can't forget those days.
- Cultural events and speech.
- Learned about the Indian constitution.

#### d. Overall satisfaction :



### e. Overall feedback of the event:

- Excellent
- It was the best
- Very good
- Awesome
- Great
- Very good
- Had a nice event celebrating the national festival



16, South End Road | Bengaluru-04 Reaccredited 'A+' Grade by NAAC | Affiliated to Bengaluru University

###