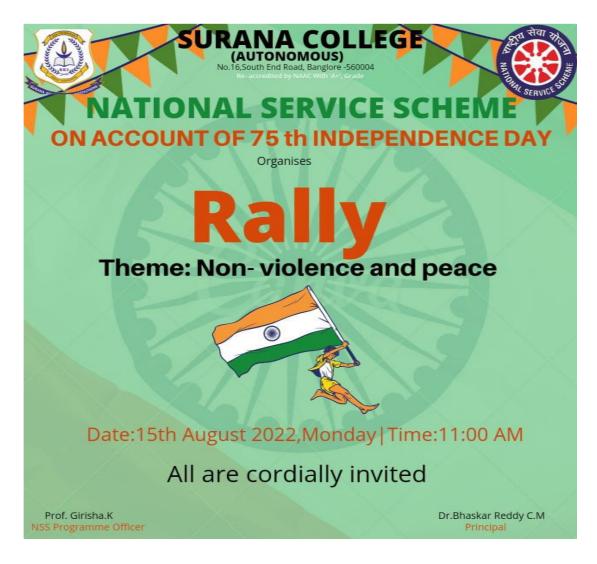

#### Independence Day Rally 15-08-2022

Surana college NSS unit celebrated Independence Day. On the 75th auspious Independence Day the day started with the flag hoisting from the guests and NSS unit conducted rally program on the theme of "NON-VIOLENCE AND PEACE". Rally started from Surana college, south end to Lalbagh. In this rally all the volunteers actively took part in the programme with all the posters and importance of the Independence Day. On this day all the importance about the freedom and struggle was portrayed.