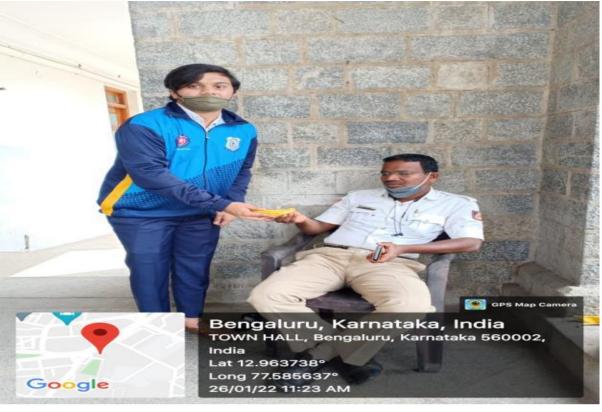

#### 26th Jan 2022

Surana College NSS unit celebrated the 73rd Republic Day. The program started with flag hosting by Dr. Archana Surana and PU principal Dr. ChandraShekarappah Sir. The chief guest addressed students and spoke about the nation, and situations faced in this pandemic, etc. The principal gave an address about the most important day which embarks more on the sovereignty, secularism, and dignity. All our NSS volunteers joined through online platform. Our NSS volunteers planned to distribute fruits and eatables to traffic police and marshals on the occasion of republic day. As it was covid-19 it was a informal function and social distance was maintained throughout the program.