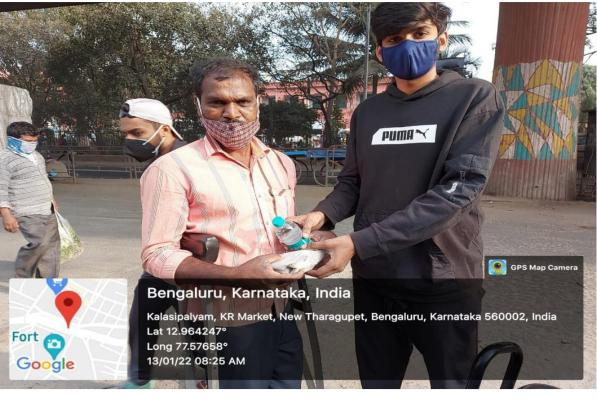

#### Gandhi Jayanthi Celebration and Fruit Distribution in Govt Hospital Jayanagar 2nd Oct 2021

On Gandhi Jayanti, NSS unit visited Sanjay Gandhi Hospital and distribute fruits to the patients.

16, South End Road | Bengaluru-04 Reaccredited 'A+' Grade by NAAC | Affiliated to Bengaluru University