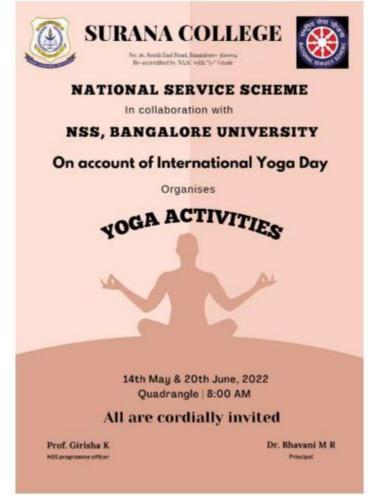

#### a. How satisfied are you with the event

## b. Relevance of the event

16, South End Road | Bengaluru-04 Reaccredited 'A+' Grade by NAAC | Affiliated to Bengaluru University