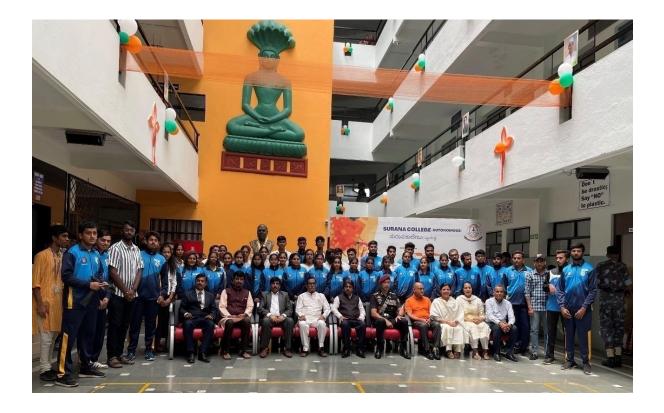

#### Gandhi Jayanthi Celebration and Fruit Distribution in Govt Hospital Jayanagar 2nd Oct 2021

On Gandhi Jayanti, NSS unit visited Sanjay Gandhi Hospital and distribute fruits to the patients.

16, South End Road | Bengaluru-04 Reaccredited 'A+' Grade by NAAC | Affiliated to Bengaluru University