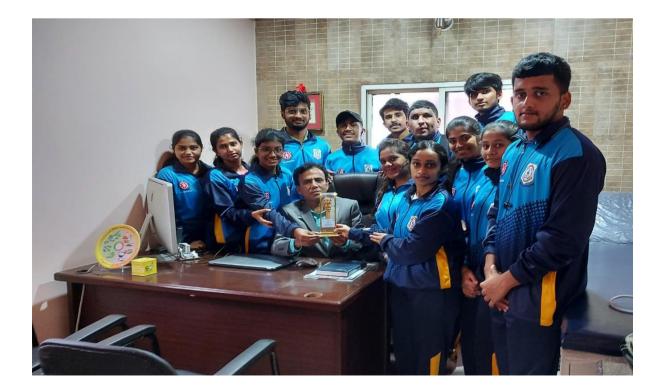

#### Webinar in Online on World Diabetes Day

#### 14th Nov 2021

National service scheme unit of Surana college observed the world Diabetes day on 14th November . As the saying goes HEALTH IS WEALTH there was a health awareness programme and a live interaction with Dr Mohan K Rao [specialist in diabetes and endocrinology] for the students .The students visited, and clinic and even virtual program was held simultaneously.