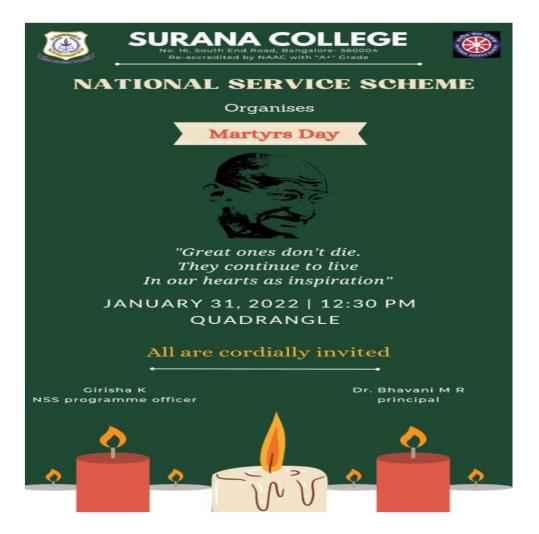

#### **Republic Day Celebration**

#### 26th Jan 2022

Surana College NSS unit celebrated the 73rd Republic Day. The program started with flag hosting by Dr. Archana Surana and PU principal Dr. ChandraShekarappah Sir. The chief guest addressed students and spoke about the nation, and situations faced in this pandemic, etc. The principal gave an address about the most important day which embarks more on the sovereignty, secularism, and dignity. All our NSS volunteers joined through online platform. Our NSS volunteers planned to distribute fruits and eatables to traffic police and marshals on the occasion of republic day. As it was covid-19 it was a informal function and social distance was maintained throughout the program.