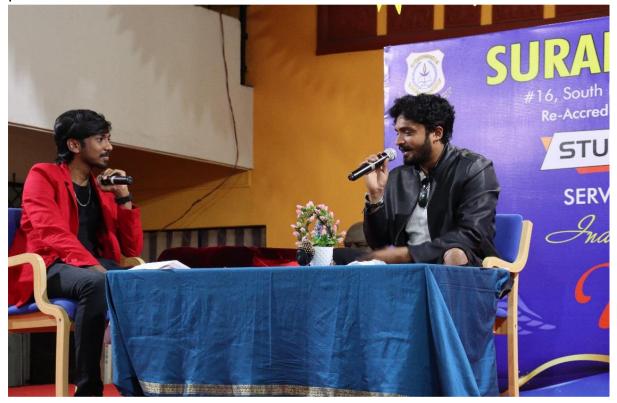

BLAUS 24 Principal Surana College (AUTONOMOUS) No. 16, South End Road, Bangalore - 560 004.

35

16, South End Road | Bengaluru-04

Reaccredited 'A+' Grade by NAAC | Affiliated to Bengaluru University

#### Feedback

This is a 1st time I'm seeing online republic event n it was very good to see NSS volunteer.

- Tejal M 1-year A1 BC

BCOM Wonderful but since the pandemic is going, we would have celebrated this republic day by interacting.

- Yash Raj 2-year BCOM

The program and celebration are really awesome ...... Salute to all our hard work. Jai hind.

- Tanuja. N 1-year 'B' BBA

Happy Republic Day It was a proud event. The March past , Flag hosting everything went great.

- Moulay R 1-year A2 BCA

Republic day celebration with NCC cadets and NSS volunteers was really good. -Keerthana V 2-year A1 BCA

South End Road, Bangalore - 560 004.

16, South End Road | Bengaluru-04 Reaccredited 'A+' Grade by NAAC | Affiliated to Bengaluru University