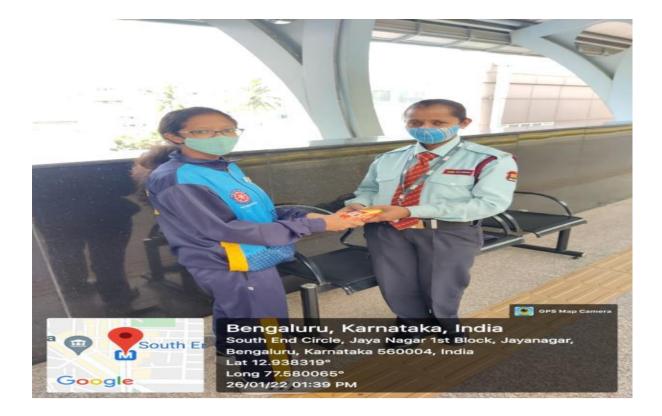

#### 26th Jan 2022

Surana College NSS unit celebrated the 73rd Republic Day. The program started with flag hosting by Dr. Archana Surana and PU principal Dr. ChandraShekarappah Sir. The chief guest addressed students and spoke about the nation, and situations faced in this pandemic, etc. The principal gave an address about the most important day which embarks more on the sovereignty, secularism, and dignity. All our NSS volunteers joined through online platform. Our NSS volunteers planned to distribute fruits and eatables to traffic police and marshals on the occasion of republic day. As it was covid-19 it was a informal function and social distance was maintained throughout the program.