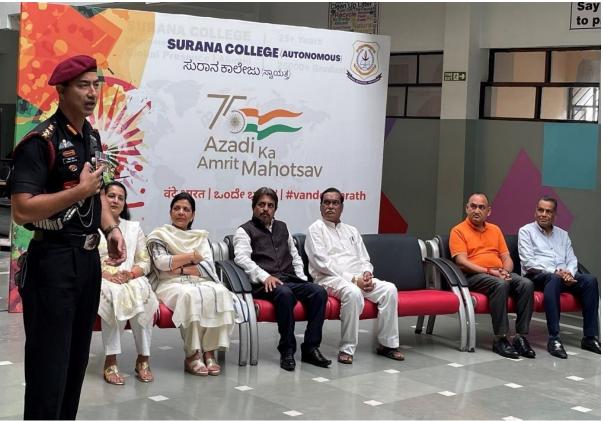

#### Independence Day celebration 15-08-2022

The NSS unit of Surana College celebrated the 75<sup>th</sup> anniversary of Independence Day. The guest delivered a speech about freedom fighters, soldiers of our country, and so on. The programme ended with a cultural programme and the National Anthem on account of the Independence Day celebration.