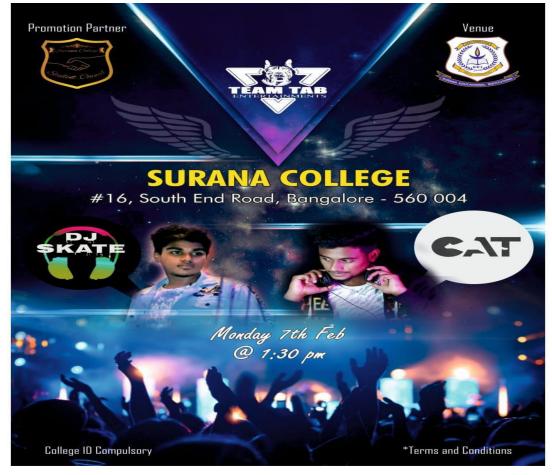

- Moulay R 1-year A2 BCA

Republic day celebration with NCC cadets and NSS volunteers was really good. -Keerthana V 2-year A1 BCA

South End Road, Bangalore - 560 004.

16, South End Road | Bengaluru-04 Reaccredited 'A+' Grade by NAAC | Affiliated to Bengaluru University