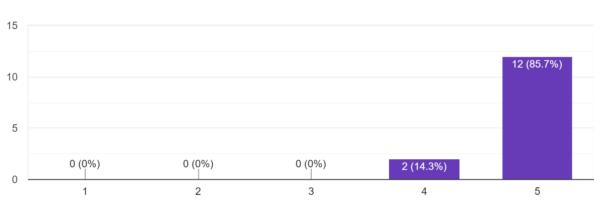

Bherry    |
| 16    | CDT  | YOGESH SARAF          | Kepen     |
| 17    | CDT  | PANKAJ JAIN           | Philipp - |
| 18    | CDT  | PARAS KUMAR B         | Bussel    |
| 19    | CDT  | JAYANTH               | Turnett   |
| 20    | CDT  | RAKESH G R            | Black     |



16, South End Road | Bengaluru-04 Reaccredited 'A+' Grade by NAAC | Affiliated to Bengaluru University

### "Homage to all Bravehearts"

### 10TH DECEMBER 2021

All Cadets from 5/3 COY, Surana college NCC lit candles at their home's to pay tribute to the bravehearts who lost their life in the helicopter crash on 8th December. The event was conducted on 10th December 2021.

### Participants

All cadets from 5/3 COY were a part of the event.

### Feedback of the event

#### a. How satisfied are you with the event





### b. Relevance of the event

#### c. Key takeaways

- We salute the Brave Hearts of our Country
- The Bravehearts of India are the real heroes
- We give our deepest condolences to there family



16, South End Road | Bengaluru-04 Reaccredited 'A+' Grade by NAAC | Affiliated to Bengaluru University

### d. Overall satisfaction



#### e. overall feedback

- Very good
- Excellent
- Had a nice event
- Good program



16, South End Road | Bengaluru-04 Reaccredited 'A+' Grade by NAAC | Affiliated to Bengaluru University

### f. A walk through of the event



ATTENDANCE SHEET



| n No |      | TO ALL BRAV      | Signature   |
|------|------|------------------|-------------|
| 1    | CSUO | MAHI RASTOGI     | CARD        |
| 2    | JUO  | JAHNAVI B R      | There       |
| 3    | SGT  | VINA