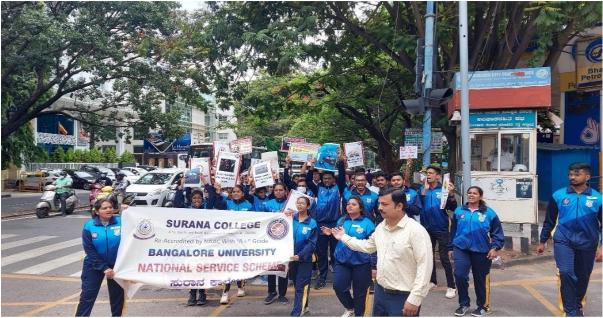

#### Traffic Awareness Rally 25th June 2022

The NSS unit of Surana College organized a traffic awareness rally in collaboration with the Jayanagar Traffic Police to create awareness among the public about traffic rules.