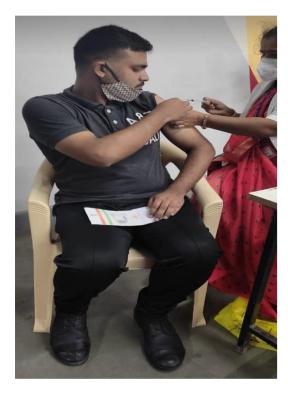

#### **Participants:**

23 SD and 18 SW cadets participated in the making of the video.