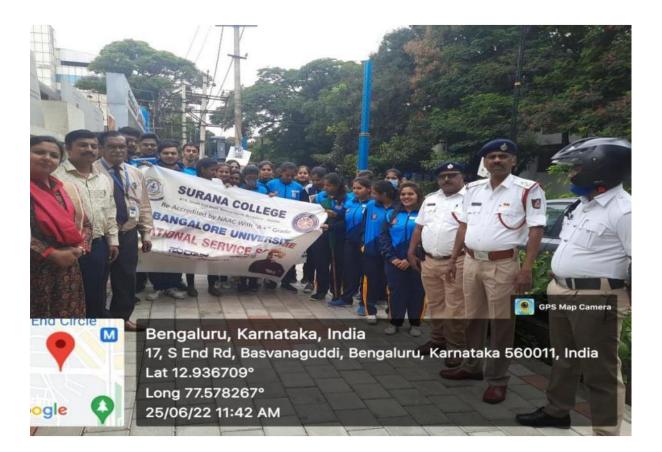

#### Traffic Awareness Rally 25th June 2022

The NSS unit of Surana College organized a traffic awareness rally in collaboration with the Jayanagar Traffic Police to create awareness among the public about traffic rules.