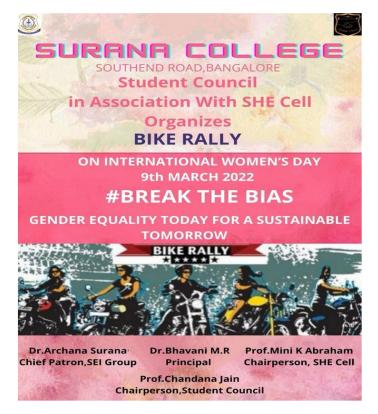

### a. How satisfied were you with the event

## b. Relevance of the event

16, South End Road | Bengaluru-04 Reaccredited 'A+' Grade by NAAC | Affiliated to Bengaluru University

- c. Key take a ways
  - Awareness about COVID-19
  - Help people get vaccinated for free of cost
  - How to be safe from COVID-19
  - Precautionary measures and protocols which are important to be followed
  - Don't go out without wearing your masks
  - Informative
  - It was Excellent

## d. Overall satisfaction of the event