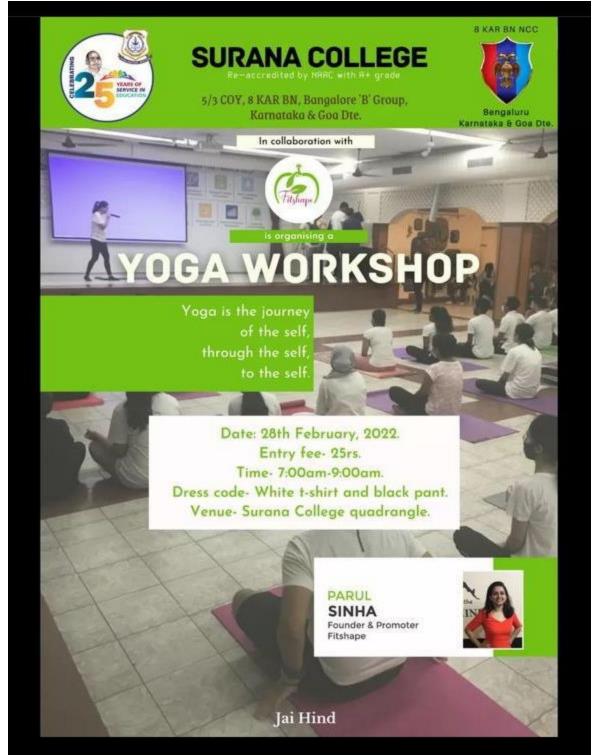

fit during trekking was very important
- Good Memories
- The key takeaway was we all cadets went together and helped each other to climb the mountain and some of them gave josh to there buddy pare
- Watching sunrise for the first time at high altitude, stars filled in the sky at night, watching clouds moment,.
- Beautiful place
- Amazing place

• It was a very adventurous experience as we had went early morning to see the sun rise

- Beautiful experience
- the dedication to complete the trek
- A better experience



16, South End Road | Bengaluru-04 Reaccredited 'A+' Grade by NAAC | Affiliated to Bengaluru University

> "Yoga Workshop" 28th February 2022

Cadets Of 5/3 COY Organized A Yoga Workshop In Collaboration With Fit shape Led By Parul Sinha, The Founder And Promoter Of Fit shape.





16, South End Road | Bengaluru-04 Reaccredited 'A+' Grade by NAAC | Affiliated to Bengaluru University

#### **Participants:**

50 Cadets From Surana College NCC Participated In A Yoga Workshop.

#### Feedback of the event:

#### a. How satisfied were you with the event :



#### **B.** Relevance of the Event :



#### c. Key takeaways

- Importance of yoga
- Realize the importance of yoga and encourage others to practice yoga
- I learnt how various Asanas are performed
- I learnt new asanas
- Learnt different asanas
- Practicing yoga will make us fit mentally and physically
- Pranayam



16, South End Road | Bengaluru-04 Reaccredited 'A+' Grade by NAAC | Affiliated to Bengaluru University

- Learnt the proper way to do yoga
- Creativity
- Learnt something
- I learnt new asanas which v