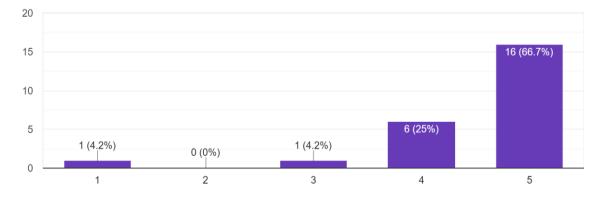

### 7 days National level training workshop on Yoga for happiness, health & harmony - 21st June to 27th June 2021

Surana College's NSS unit and Physical Education in collaboration with the Karnataka State NSS Cell and NSS, Bangalore University, Bangalore. Organized a 7-day national level training workshop on yoga for health, happiness, and harmony on account of "International Yoga Day" in the Zoom app and on YouTube Live with the help of a Google Form for registration and a Guest certificate for participants.

16, South End Road | Bengaluru-04 Reaccredited 'A+' Grade by NAAC | Affiliated to Bengaluru University

Every morning from 6:30am to 7:30am, around 300 participants participated in the yoga program, which was inaugurated by Bangalore University Vice Chancellor Prof. Venugopal, and different resource persons and trainers demonstrated yoga and physical activity to all participants over the course of seven days.