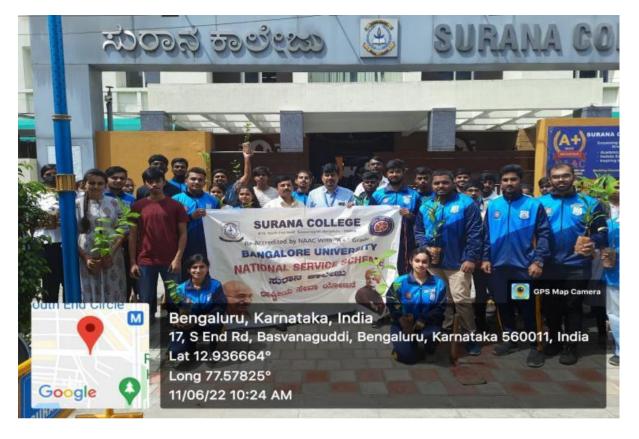

16, South End Road | Bengaluru-04 Reaccredited 'A+' Grade by NAAC | Affiliated to Bengaluru University

Plantation in KR Park ,Basavangudi, Bangalore

11th June 2022