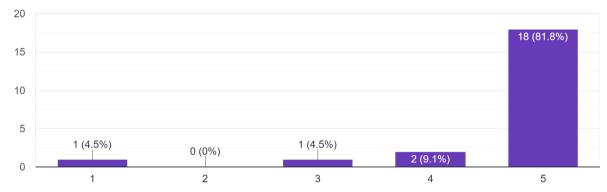

|



16, South End Road | Bengaluru-04 Reaccredited 'A+' Grade by NAAC | Affiliated to Bengaluru University

## "Vaccination Awareness Campaign at South End Circle" 14 July 2021

## **Program Details**

Cadets attended the vaccination awareness campaign which was conducted by 5/3 COY, Surana college NCC in association with the traffic police station at South end circle, Jayanagar junction. The campaign consisted of 2 skits which were enacted by 11 cadets and displayed plagards. The event included showcasing of skits in front of moving traffic. The event was conducted on 14th July 2021.

## **Participants:**

25 cadets from Surana College NCC 5/3 COY attended an awareness drive at the south end circle.

## Feedback Of the event:

### a. How satisfied are you with the event









16, South End Road | Bengaluru-04 Reaccredited 'A+' Grade by NAAC | Affiliated to Bengaluru University

## c. Key take a ways

- Awareness about covid-19 and preventive measures
- I understood how covid could affect a individuality and their families
- Importance and side effects... Of carelessness usage.. and I gotta know about types and limitations of spread of the pandemic
- Learn about preventive measures.
- To stop youngsters from getting affected.
- How diseases influence and affect our lives in a bad way.
- Getting aware of pandemic
- Got to know how many types of vaccines are available
- It was nice to know about the vaccine and how we have to prevent covid-19
- The event which made us aware of vaccine use in daily life and precautions



## d. Overall satisfaction of the e