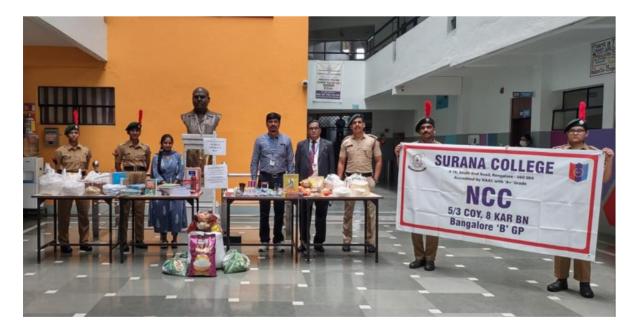

b.** Relevance of the event



16, South End Road | Bengaluru-04 Reaccredited 'A+' Grade by NAAC | Affiliated to Bengaluru University

#### c. Key take a ways

- Importance of Education
- Value of the Education
- Enlighten the illiterates
- Reduce the illiteracy rate
- Teach the illiterate about the Education importance
- Learnt something new
- Knowledge about Literacy was very good
- Informative

## d. Overall satisfaction



## e. Overall feedback :

- Good
- Had a nice event
- I really gained lot of knowledge
- A great Event
- It was amazing
- Very informative
- Interesting
- Was very informational
- Super
- Learn to be grateful for what we have.



16, South End Road | Bengaluru-04 Reaccredited 'A+' Grade by NAAC | Affiliated to Bengaluru University

## f. A Walk through of the event







16, South End Road | Bengaluru-04 Reaccredited 'A+' Grade by NAAC | Affiliated to Bengaluru University

### **Attendance Sheet**

| C  | Rank | Name             | Signature  |
|----|------|------------------|------------|
| 1  | CSUO | MAHI RASTOGI     | (nu)       |
| 2  | JUO  | JAHNAVI B R      | -Tomati    |
| 3  | SGT  | VINAYASHREE      | Kingthe    |
| 4  | SGT  | VARSHA A         | Karr       |
| 5  | CPL  | SWAASA S R       | Swann      |
| 6  | LCPL | KIRANA           | Kirope.    |
| 7  | CDT  | MONISHA          | Martin .   |
| 8  | CDT  | PRIYANKA         | Billonhard |
| 9  | CDT  | KRISHNAPRIYA E R | Bon        |
| 10 | JUO  | LIKITHCS         | Like       |
| П  | CSM  | SANDESH S NAIR   | Sandah S   |
| 12 | CDT  | GIRIDHAR K       | (100)      |
| 13 | CDT  | KESHAV