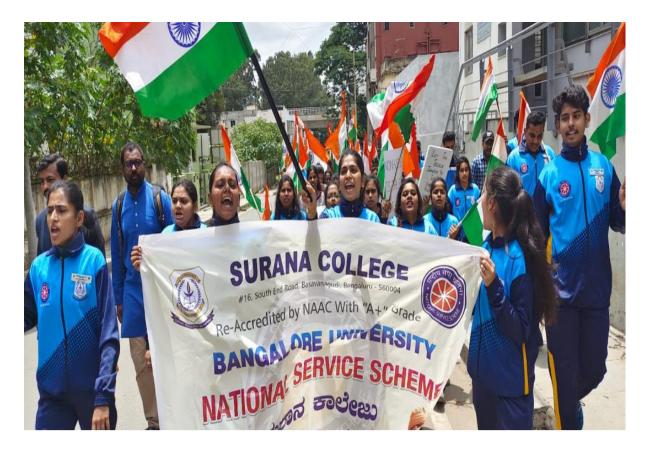

#### Independence Day Rally 15-08-2022

Surana college NSS unit celebrated Independence Day. On the 75th auspious Independence Day the day started with the flag hoisting from the guests and NSS unit conducted rally program on the theme of "NON-VIOLENCE AND PEACE". Rally started from Surana college, south end to Lalbagh. In this rally all the volunteers actively took part in the programme with all the posters and importance of the Independence Day. On this day all the importance about the freedom and struggle was portrayed.