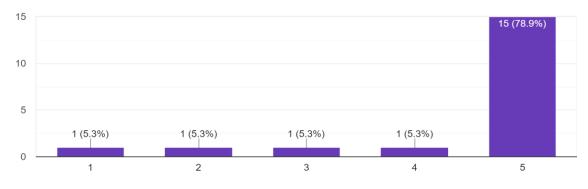

staff of Surana college, lit candles and planted a sapling in the memory of each officer who lost their life in the tragedy on 8th December.The event was conducted on 13th December 2021.

### **Participants:**

27 SD and 25 SW Cadets from 5/3 COY were a part of the event.

### Feedback Of the event:

a.How satisfied are you with the event :



### b. Relevance of the event



### c.Key takeaways :

- The bravehearts of india will always be remembered
- Because of them we are living happily in the country
- They are the true heroes who don't take the credit for doing the job





16, South End Road | Bengaluru-04 Reaccredited 'A+' Grade by NAAC | Affiliated to Bengaluru University

- We salute them
- They are the inspiration for the many soldiers

### d. Overall satisfaction of the event



#### e. Overall feedback

- Good and educating program
- Great
- Amazing
- Had a nice day and should respect our nation
- A very heart-warming experience
- Good programme
- Very informative
- Patriotic

### f. A walk through of the event







#### 16, South End Road | Bengaluru-04 Reaccredited 'A+' Grade by NAAC | Affiliated to Bengaluru University

#### **Attendance Sheet**

| No | Rank | Name             | Signature     |
|----|------|------------------|---------------|
| 1  | CSUO | MAHI RASTOGI     | (Maki)        |
|    | JUO  | JAHNAVI B R      | Inon-         |
|    | SOT  | VINAYASHREE      | Vym where     |
|    | SGT  | VARSHA A         | Var           |
|    | CPL  | SWAASA S R       | Swara         |
| ,  | LCPL | <b>KIRANA</b>    | Hermon        |
| 7  | CDT  | MONISHA