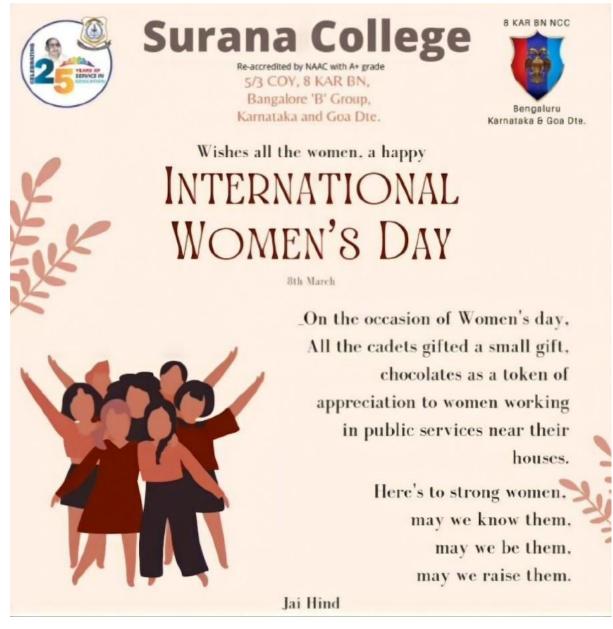

#### b. Relevance of the Event

16, South End Road | Bengaluru-04 Reaccredited 'A+' Grade by NAAC | Affiliated to Bengaluru University

#### c. Key take a Ways

- Importance of yoga
- Realize the importance of yoga and encourage others to practice yoga
- I learnt how various Asanas are performed
- I learnt new asanas
- Learnt different asanas
- Practicing yoga will make us fit mentally and physically
- Pranayama
- Learnt the proper way to do yoga
- Creativity
- Learnt something
- I learnt new asanas which very useful
- I learnt many yoga poses and how to do them
- Doing Asanas for our better health and uses of Asanas .
- Health tips
- Meditations with chill mind

#### d. Overall satisfaction

16, South End Road | Bengaluru-04 Reaccredited 'A+' Grade by NAAC | Affiliated to Bengaluru University