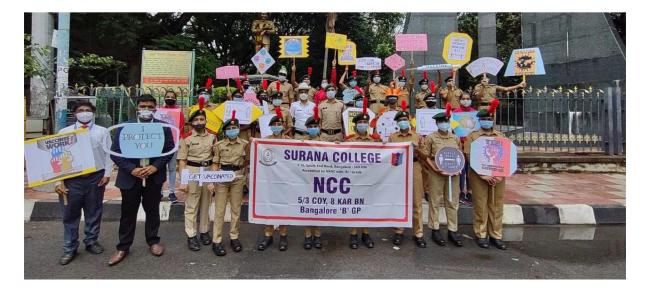

#### Traffic Awareness Rally 25th June 2022

The NSS unit of Surana College organized a traffic awareness rally in collaboration with the Jayanagar Traffic Police to create awareness among the public about traffic rules.