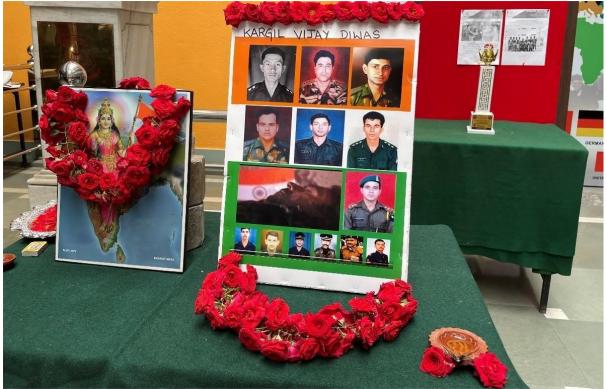

#### Kargil Vijay Diwas 26-07-2021

NSS volunteers gave tribute to our soldiers by inviting the chief guest.

16, South End Road | Bengaluru-04 Reaccredited 'A+' Grade by NAAC | Affiliated to Bengaluru University