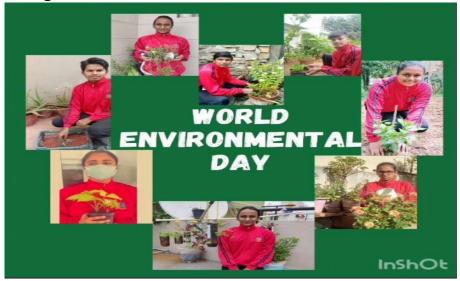

lanted a sapling to save and protect Mother Nature. The event was conducted on 7th June 20121.

#### **Participants:**

A total of 45 cadets from 5/3 COY Surana College took part in the event.

#### Feedback of the event:

#### a. How satisfied are you with the event:



#### b. Relevance of the Event





16, South End Road | Bengaluru-04 Reaccredited 'A+' Grade by NAAC | Affiliated to Bengaluru University

#### c. Key take a ways

- I learnt about the importance of nature
- I learnt about environment
- Importance of Maintaining the ecological balance
- Plant more trees
- Reduce using non-biodegradable waste
- Reduce the wastage of plastic

#### d. Overall Satisfaction



#### e. Overall Feedback

- Good
- Nice
- Amazing
- Very informative
- Excellent

#### f. A Walkthrough of the Event





16, South End Road | Bengaluru-04 Reaccredited 'A+' Grade by NAAC | Affiliated to Bengaluru University

#### **Attendance Sheet**

| SLNO | RANK | CADET NAME    | DATE: 7th June 2<br>SIGNATURE |
|------|------|---------------|-------------------------------|
| 1    | CSUO | MAHI RASTHOGI | MAND                          |
| 2    | JUO  | LIKITH CS <   | Likill                        |
| 3    | JUO  | JAHNAVI       | Jane                          |
| 4    | CSM  | SANDESH       | Sudall                        |
| 5    | SGT  | VINAYASHREE   | Fintto                        |
| 6    | SGT  | VARSHA        | Varsh                         |
| 7    | CPL  | SWASA         | Street                        |
| 8    | LCPL | KIRANA        | KIQ                           |
| 9    | CDT  | KRISHNAPR