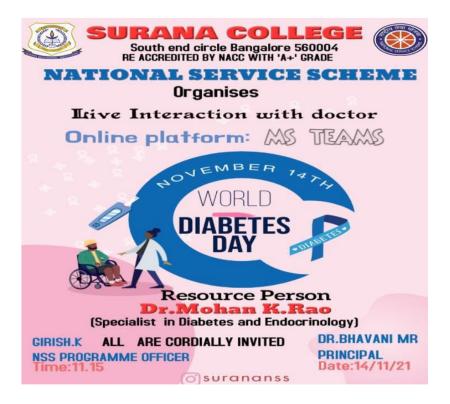

#### Webinar in Online on World Diabetes Day

#### 14th Nov 2021

National service scheme unit of Surana college observed the world Diabetes day on 14th November . As the saying goes HEALTH IS WEALTH there was a health awareness programme and a live interaction with Dr Mohan K Rao [specialist in diabetes and endocrinology] for the students .The students visited, and clinic and even virtual program was held simultaneously.