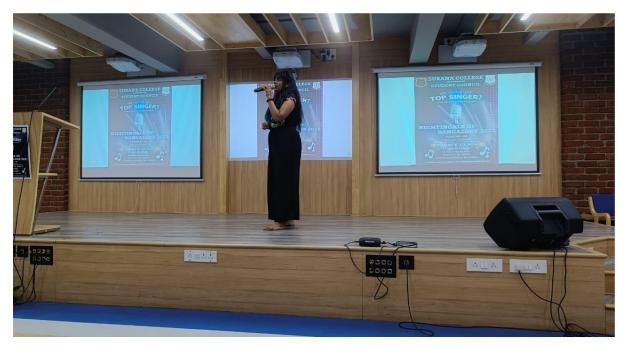

## e. Overall feedback :

- The program was excellent. We enjoyed the program. And learnt many things
- Was very good interaction
- It was an amazing program.
- I got to know many things and awareness about the virus
- We got the opportunity to be a part of a noble cause
- Very insightful and informative
- The programme was very informative . We got to know what all should be done during covid 19 pandemic

16, South End Road | Bengaluru-04 Reaccredited 'A+' Grade by NAAC | Affiliated to Bengaluru University

## f. A walkthrough of the event: