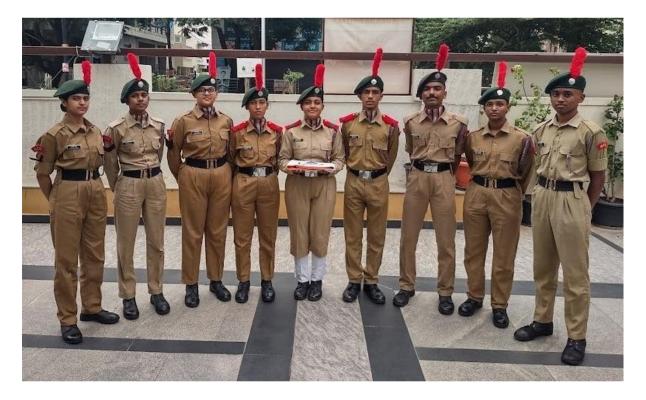

#### Kargil Vijay Diwas 26-07-2021

NSS volunteers gave tribute to our soldiers by inviting the chief guest.

16, South End Road | Bengaluru-04 Reaccredited 'A+' Grade by NAAC | Affiliated to Bengaluru University