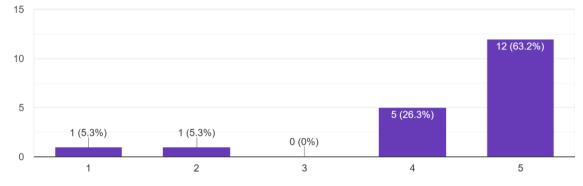

dente     |
| 16 | CDT | THARUN KUMAR   | Trance    |
| 47 | CDT | VENKATESH A    | Valent ;  |
| 18 | CDT | YAKSHITH V     | - toholat |
| 49 | CDT | YOGESH SARAF   | bach.     |



16, South End Road | Bengaluru-04 Reaccredited 'A+' Grade by NAAC | Affiliated to Bengaluru University

"Tribute to the Braveheart's of India"

#### on

### 13TH DECEMBER 2021

Cadets from 5/3 COY,Surana college NCC along with the ANO and staff of Surana college, lit candles and planted a sapling in the memory of each officer who lost their life in the tragedy on 8th December.The event was conducted on 13th December 2021.

### **Participants:**

27 SD and 25 SW Cadets from 5/3 COY were a part of the event.

### Feedback Of the event:

a.How satisfied are you with the event :



### b. Relevance of the event



### c.Key takeaways :

- The bravehearts of india will always be remembered
- Because of them we are living happily in the country
- They are the true heroes who don't take the credit for doing the job





16, South End Road | Bengaluru-04 Reaccredited 'A+' Grade by NAAC | Affiliated to Bengaluru University

- We salute them
- They are the inspiration for the many soldiers

### d. Overall satisfaction of the event



#### e. Overall feedback

- Good and educating program
- Great
- Amazing
- Had a nice day and should respect our nation
- A very heart-warming experience
- Good programme
- Very informative
- Patriotic

### f. A walk through of the event







#### 16, South End Road | Bengaluru-04 Reaccredited 'A+' Grade by NAAC | Affiliated to Bengaluru University

#### **Attendance Shee