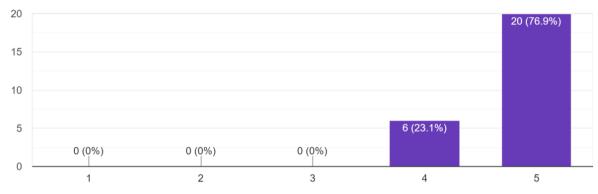

35 | CDT | RAKESH G R     | Parte    |
| 36 | CDT | SAGAR KOTTI    | Sagre    |
| 37 | CDT | GIRIDHAR K     | Course   |
| 38 | CDT | KESHAVA MURTHY | kun.     |
| 39 | CDT | HASTHICK KUMAR | Vorsh    |



16, South End Road | Bengaluru-04 Reaccredited 'A+' Grade by NAAC | Affiliated to Bengaluru University

## Vaccination Drive 2nd and 3rd July 2021

## **Program Details**

Cadets from 5/3 COY, Surana college NCC volunteered at the Vaccination Drive conducted at Surana College in association with NSS and 5 SDs and 4 SWs along with the ANO participated and were vaccinated with their first dose of vaccination of covid shield/covaxin.

## **Participants:**

9 SD and 10 SW Cadets from 5/3 Coy were a part of the event.

## Feedback of the event:

### a. How satisfied were you with the event





## b. Relevance of the event



16, South End Road | Bengaluru-04 Reaccredited 'A+' Grade by NAAC | Affiliated to Bengaluru University

- c. Key take a ways
  - Awareness about COVID-19
  - Help people get vaccinated for free of cost
  - How to be safe from COVID-19
  - Precautionary measures and protocols which are important to be followed
  - Don't go out without wearing your masks
  - Informative
  - It was Excellent

## d. Overall satisfaction of the event



## e. Overall feedback :

- The program was excellent. We enjoyed the program. And learnt many things
- Was very good interaction
- It was an amazing program.
- I got to know many things and awareness about the virus
- We got the opportunity to be a part of a noble cause
- Very insightful and informative
- The programme was ve