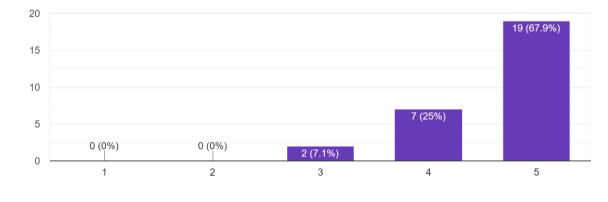

### 7 days National level training workshop on Yoga for happiness, health & harmony - 21st June to 27th June 2021

Surana College's NSS unit and Physical Education in collaboration with the Karnataka State NSS Cell and NSS, Bangalore University, Bangalore. Organized a 7-day national level training workshop on yoga for health, happiness, and harmony on account of "International Yoga Day" in the Zoom app and on YouTube Live with the help of a Google Form for registration and a Guest certificate for participants.

16, South End Road | Bengaluru-04 Reaccredited 'A+' Grade by NAAC | Affiliated to Bengaluru University

Every morning from 6:30am to 7:30am, around 300 participants participated in the yoga program, which was inaugurated by Bangalore University Vice Chancellor Prof. Venugopal, and different resource persons and trainers demonstrated yoga and physical activity to all participants over the course of seven days.