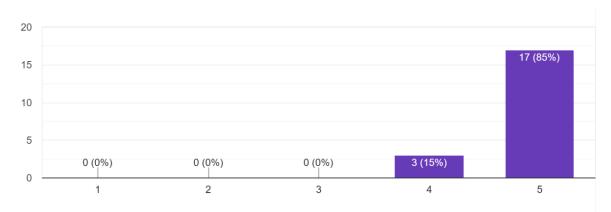

de by NAAC | Affiliated to Bengaluru University

"Girl Child Day"

## 24th January 2022

SW cadets from 5/3 COY Surana College NCC, took photos with their parents and a collage was made from the pictures. The event was conducted on 24th January 2022.



**Participants:** 

32 SW cadets from 5/3 COY participated in the event.





16, South End Road | Bengaluru-04 Reaccredited 'A+' Grade by NAAC | Affiliated to Bengaluru University

Feedback Of the event

## a. How satisfied are you the event



## b. Relevance of the event :



## C.Key takeaways :

- Protect girl child
- Hardships faced by girl children
- Problems faced by a girl child
- Gender equality



16, South End Road | Bengaluru-04 Reaccredited 'A+' Grade by NAAC | Affiliated to Bengaluru University

## d. Overall satisfaction :



## e. Overall feedback

- Good experience
- Useful
- Very nice
- Good program
- Excellent
- Very insightful
- Very informational

## f. A walk through of the event





16, South End Road | Bengaluru-04 Reaccredited 'A+' Grade by NAAC | Affiliated to Bengaluru University

### **Attendance Sheet**

| Sn NO | Rank | Name         | Signature     |
|-------|------|--------------|---------------|
| 1     | SUO  | MAHI RASTOGI | mapl          |
| 2     | JUO  | JHANAVI      | Turaut        |
| 3     | SGT  | VINYASHREE   | - Virgosham   |
| 4     | SGT  | VARSHA       | Valla         |
| 5     | CPL  | SWAASA       | Suman         |
| 6     | LCPL | KIRANA       | KENDUNA       |
| 7     | LCPL | LUCKY        | Lubry Strong  |
| 8     | CDT  | MONISHA      | Mappipa       |
| 9     | CDT  | KR