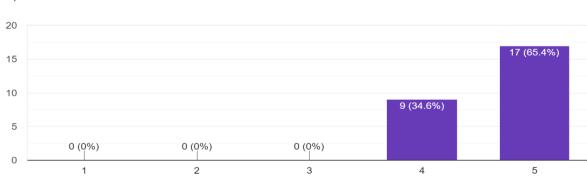

5 | CDT | RAKESH G R     | Parte    |
| 36 | CDT | SAGAR KOTTI    | Sagre    |
| 37 | CDT | GIRIDHAR K     | Course   |
| 38 | CDT | KESHAVA MURTHY | kun.     |
| 39 | CDT | HASTHICK KUMAR | Vorsh    |



16, South End Road | Bengaluru-04 Reaccredited 'A+' Grade by NAAC | Affiliated to Bengaluru University

## Vaccination Drive 2nd and 3rd July 2021

## **Program Details**

Cadets from 5/3 COY, Surana college NCC volunteered at the Vaccination Drive conducted at Surana College in association with NSS and 5 SDs and 4 SWs along with the ANO participated and were vaccinated with their first dose of vaccination of covid shield/covaxin.

## **Participants:**

9 SD and 10 SW Cadets from 5/3 Coy were a part of the event.

## Feedback of the event:

### a. How satisfied were you with the event





## b. Relevance of the event



16, South End Road | Bengaluru-04 Reaccredited 'A+' Grade by NAAC | Affiliated to Bengaluru University

- c. Key take a ways
  - Awareness about COVID-19
  - Help people get vaccinated for free of cost
  - How to be safe from COVID-19
  - Precautionary measures and protocols which are important to be followed
  - Don't go out without wearing your masks
  - Informative
  - It was Excellent

## d. Overall satisfaction of the event



## e. Overall feedback :

- The program was excellent. We enjoyed the program. And learnt many things
- Was very good interaction
- It was an amazing program.
- I got to know many things and awareness about the virus
- We got the opportunity to be a part of a noble cause
- Very insightful and informative
- The programme was very