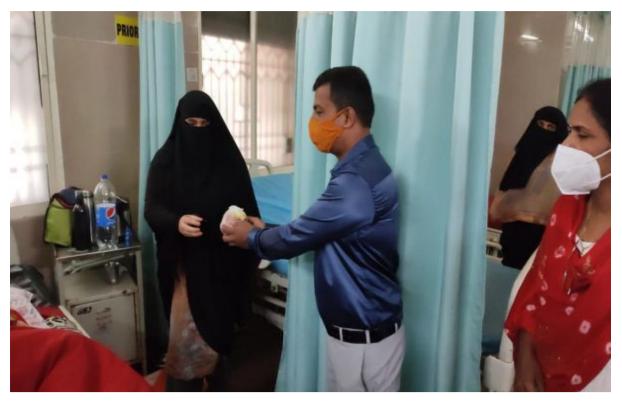

#### Gandhi Jayanthi Celebration and Fruit Distribution in Govt Hospital Jayanagar 2nd Oct 2021

On Gandhi Jayanti, NSS unit visited Sanjay Gandhi Hospital and distribute fruits to the patients.

16, South End Road | Bengaluru-04 Reaccredited 'A+' Grade by NAAC | Affiliated to Bengaluru University