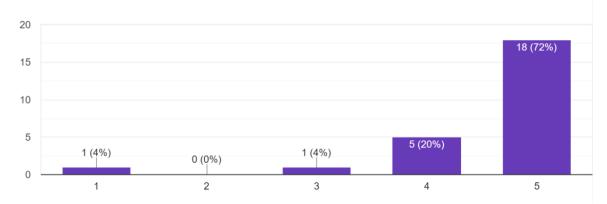

### 7 days National level training workshop on Yoga for happiness, health & harmony - 21st June to 27th June 2021

Surana College's NSS unit and Physical Education in collaboration with the Karnataka State NSS Cell and NSS, Bangalore University, Bangalore. Organized a 7-day national level training workshop on yoga for health, happiness, and harmony on account of "International Yoga Day" in the Zoom app and on YouTube Live with the help of a Google Form for registration and a Guest certificate for participants.

16, South End Road | Bengaluru-04 Reaccredited 'A+' Grade by NAAC | Affiliated to Bengaluru University

Every morning from 6:30am to 7:30am, around 300 participants participated in the yoga program, which was inaugurated by Bangalore University Vice Chancellor Prof. Venugopal, and different resource persons and trainers demonstrated yoga and physical activity to all participants over the course of seven days.