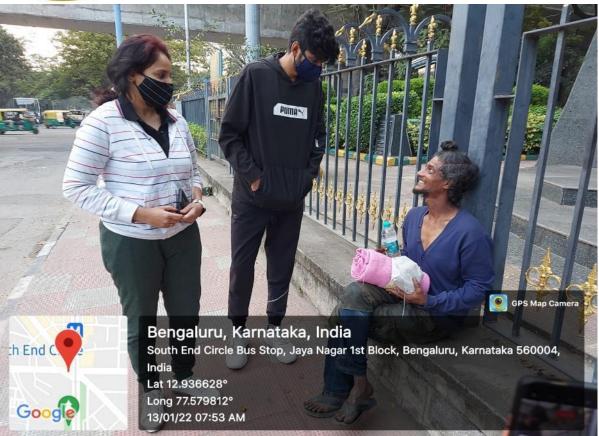

#### Gandhi Jayanthi Celebration and Fruit Distribution in Govt Hospital Jayanagar 2nd Oct 2021

On Gandhi Jayanti, NSS unit visited Sanjay Gandhi Hospital and distribute fruits to the patients.

16, South End Road | Bengaluru-04 Reaccredited 'A+' Grade by NAAC | Affiliated to Bengaluru University