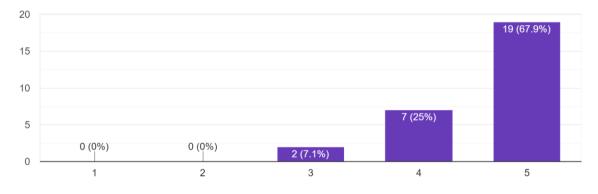

#### "International Yoga Day"

21 th June 2021

#### **Program Details**

Cadets from 5/3 COY participated in making a video about a few Yoga asanas and their importance. The video was very educational, and an informative quiz was also taken up. The event was conducted on 21st June 2021.

#### Participants

53 Cadets from 5/3COY participated in making a Video about a few yoga asanas .