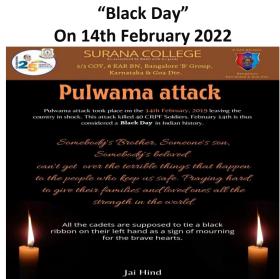

A       | 10 dre    |
| 4     | SGT                   | VINYASHREE   | Viene     |
| 5     | LCPL                  | KIRANA       | Kua       |
| 6     | LCPL                  | CHETHAN L    | Cuetuan ) |
| 7     | LCPL                  | LUCKY        | Low de    |
| 8     | CDT                   | AMRITA       | And       |
| 9     | CDT                   | SHRREYA      | Sur       |
| 10    | CDT                   | RAKESH       | Catho     |
|       | CDT                   | POOJITHA     | Porey.    |
| 2     | CDT                   | PANKAJ       | Haut      |
| 3     | CDT                   | PARAS        | parak     |
| 14    | CDT                   | JAYANTH      | Jaurs_    |



16, South End Road | Bengaluru-04 Reaccredited 'A+' Grade by NAAC | Affiliated to Bengaluru University



Cadets of 5/3 COY, Surana College NCC, tied a black ribbon on their left arm to symbolize the remembrance and mourning for the 40 CRPF Jawans who were killed during the Pulwama attack on 14th February 2019. **Participants:** 

### Participants

All Cadets from 5/3 COY Surana college NCC had conducted an online memorial.

### Feedback Of the event:

### a. How satisfied are you with the event :





16, South End Road | Bengaluru-04 Reaccredited 'A+' Grade by NAAC | Affiliated to Bengaluru University

### b. Relevance of the event :



#### c. Key takeaways :

- The event was memorable
- The event was meaningful
- Emotional
- It was a very sad experience
- The deceased soldiers will always be remembered

#### d. Overall satisfaction :



#### e. Overall feedback :

- Nice
- Memorable
- Wo