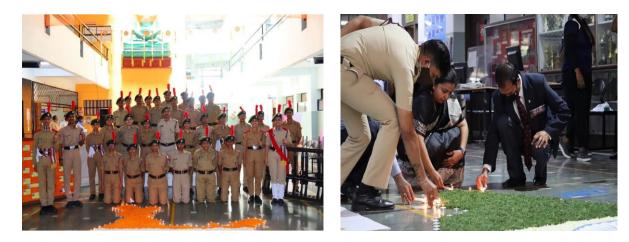

#### Kargil Vijay Diwas 26-07-2021

NSS volunteers gave tribute to our soldiers by inviting the chief guest.

16, South End Road | Bengaluru-04 Reaccredited 'A+' Grade by NAAC | Affiliated to Bengaluru University