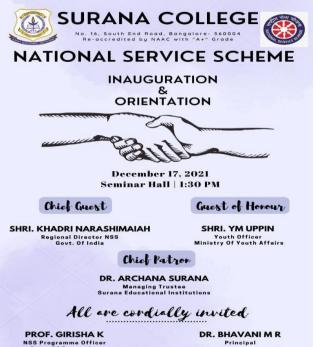

### **Surana College AUTONOMOUS**

16, South End Road | Bengaluru-04 Reaccredited 'A+' Grade by NAAC | Affiliated to Bengaluru University

> **Orientation Program** 17th Dec 2021

PROF. GIRISHA K NSS Programme Officer Dept. Of Economics