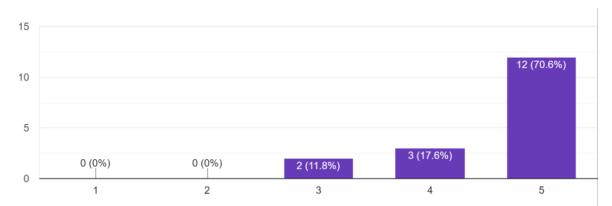

"No Tobacco Day"

31 th May 2022

Cadets from 5/3 COY, Surana College NCC on the occasion of World Tobacco day, took a pledge not to use tobacco products and created a flag area of lungs in the college quadrangle to spread awareness about the harmful effects of tobacco.The event was conducted on 31st May 2022.

#### Participants

19 SD and 11 SW Cadets from 5/3 COY Surana College NCC took pledge.

#### Feedback of the event

#### a. How satisfied are you with the event



#### b. Relevance of the event





16, South End Road | Bengaluru-04 Reaccredited 'A+' Grade by NAAC | Affiliated to Bengaluru University

- c. Key takeaways
- Very nice experience
- Will never break the pledge
- Meaningful
- Taking pledge
- Prevent smoking
- Taking a pledge to never smoke

#### d. Overall satisfaction



#### e. Overall feedback

- It was a great experience .
- Great
- Nice
- Very good
- Good
- Amazing



16, South End Road | Bengaluru-04 Reaccredited 'A+' Grade by NAAC | Affiliated to Bengaluru University

#### f. A walkthrough of the event





16, South End Road | Bengaluru-04 Reaccredited 'A+' Grade by NAAC | Affiliated to Bengaluru University

#### ATTENDANCE SHEET

| Sn No