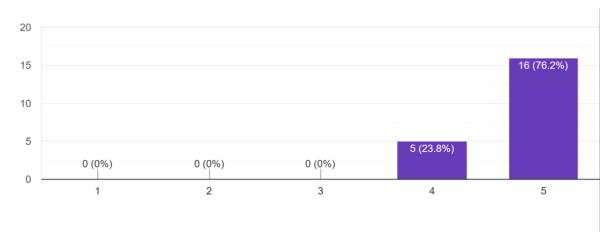

al youth Day celebration Date:12th Jan 2022

As the saying goes "The youth has the power to challenge the issues in the society". NSS Unit of South End campus in collaboration with Vivek Hamsa organises Guest Lecture on National youth day.







16, South End Road | Bengaluru-04 Reaccredited 'A+' Grade by NAAC | Affiliated to Bengaluru University

"Girl Child Day"

## 24th January 2022

SW cadets from 5/3 COY Surana College NCC, took photos with their parents and a collage was made from the pictures. The event was conducted on 24th January 2022.



**Participants:** 

32 SW cadets from 5/3 COY participated in the event.





16, South End Road | Bengaluru-04 Reaccredited 'A+' Grade by NAAC | Affiliated to Bengaluru University

Feedback Of the event

## a. How satisfied are you the event



## b. Relevance of the event :



## C.Key takeaways :

- Protect girl child
- Hardships faced by girl children
- Problems faced by a girl child
- Gender equality



16, South End Road | Bengaluru-04 Reaccredited 'A+' Grade by NAAC | Affiliated to Bengaluru University

## d. Overall satisfaction :



## e. Overall feedback

- Good experience
- Useful
- Very nice
- Good program
- Excellent
- Very insightful
- Very informational

## f. A walk through of the event





16, South End Road | Bengaluru-04 Reaccredited 'A+' Grade by NAAC | Affiliated to Bengaluru University

### **Attendance Sheet**

| Sn NO | Rank | Name         | Signature     |
|-------|------|--------------|---------------|
| 1     | SUO  | MAHI RASTOGI | mapl          |
| 2     | JUO  | JHANAVI      | Turaut        |
| 3