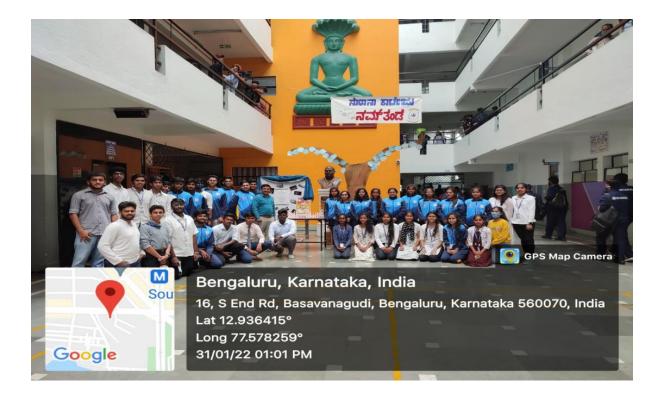

#### **Republic Day Celebration**

#### 26th Jan 2022

Surana College NSS unit celebrated the 73rd Republic Day. The program started with flag hosting by Dr. Archana Surana and PU principal Dr. ChandraShekarappah Sir. The chief guest addressed students and spoke about the nation, and situations faced in this pandemic, etc. The principal gave an address about the most important day which embarks more on the sovereignty, secularism, and dignity. All our NSS volunteers joined through online platform. Our NSS volunteers planned to distribute fruits and eatables to traffic police and marshals on the occasion of republic day. As it was covid-19 it was a informal function and social distance was maintained throughout the program.