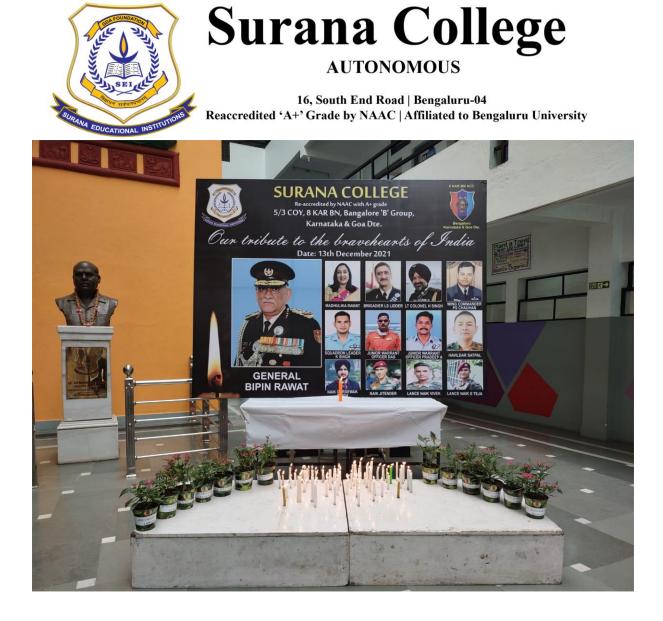

16, South End Road | Bengaluru-04 Reaccredited 'A+' Grade by NAAC | Affiliated to Bengaluru University

## "World Literacy Day" 8th September 2021

## **Program Details**

Cadets from 5/3 COY, Surana College NCC organized an orphanage visit to Belaku Shishu Nivasa and donated Stationery and groceries to the children. The event was conducted on 8th September 2021.

## Participants

51 cadets from 5/3 COY were a part of the event.