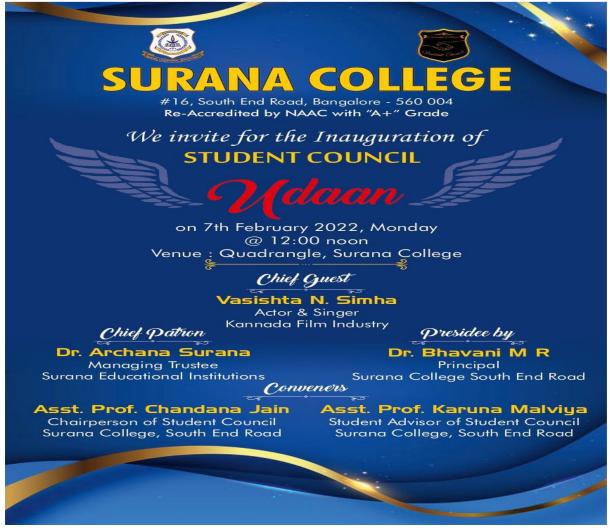

zed in the college on the night of 28th February 2022. We dispersed from the college at 12AM and reached the destination by 2:30 AM and took off for the trek around 4:30 AM. It was the first adventurous activity of this year in which students participated actively. It was a very successful event.



16, South End Road | Bengaluru-04 Reaccredited 'A+' Grade by NAAC | Affiliated to Bengaluru University

#### Udaan – Inauguration 2022

On 7th February 2022, Student Council inducted and welcomed all for its Inauguration – Udaan – 'Serve|Lead|Inspire'. In this auspicious event, one of the India's best known Actor and Singer of Kannada film industry Vasishta N. Simha was invited as the Chief Guest, Chairperson – Chanada Jain and Student Advisor – Karuna Malviya of Student Council as Convenors.





16, South End Road | Bengaluru-04 Reaccredited 'A+' Grade by NAAC | Affiliated to Bengaluru University

#### ➤ Vasishta N. Simha:

A leading Indian film actor, singer and dubbing artist known for his work on K.G.F: Chapter 1 (2018), Godhi Banna Sadharana Mykattu (2016) and Dayavittu Gamanisi (2017). He has won Filmfare Award for Best Supporting Actor and a SIIMA Award for Best Actor in a Negative Role.





16, South End Road | Bengaluru-04 Reaccredited 'A+' Grade by NAAC | Affiliated to Bengaluru University

Occasion started of with welcome speech, Invocation song and welcoming dance. On this day, President – Nishanth T. M, Vice-President – Sahana D. G, Secretary – Pooja S took oath and signing of in Black-book as elected members of SC 2022 – 23 and badging ceremony was done by the Ch