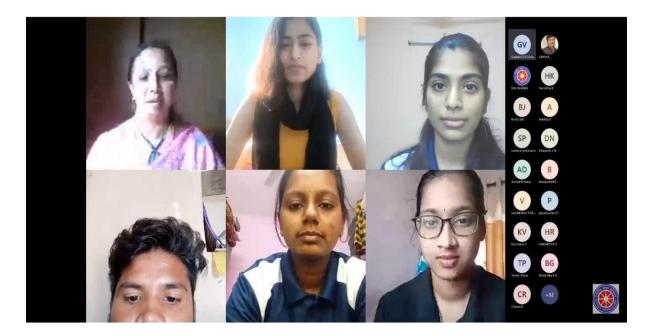

#### National Youth Day Celebration 12th Jan 2022

As the saying goes "The youth has the power to challenge the issues in the society". NSS Unit of South End campus in collaboration with Viveka Hamsa organises Guest Lecture on National youth day.