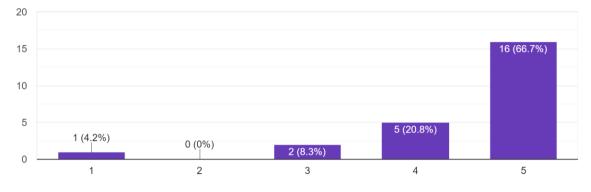

### 7 days National level training workshop on Yoga for happiness, health & harmony - 21st June to 27th June 2021

Surana College's NSS unit and Physical Education in collaboration with the Karnataka State NSS Cell and NSS, Bangalore University, Bangalore. Organized a 7-day national level training workshop on yoga for health, happiness, and harmony on account of "International Yoga Day" in the Zoom app and on YouTube Live with the help of a Google Form for registration and a Guest certificate for participants.

16, South End Road | Bengaluru-04 Reaccredited 'A+' Grade by NAAC | Affiliated to Bengaluru University

Every morning from 6:30am to 7:30am, around 300 participants participated in the yoga program, which was inaugurated by Bangalore University Vice Chancellor Prof. Venugopal, and different resource persons and trainers demonstrated yoga and physical activity to all participants over the course of seven days.