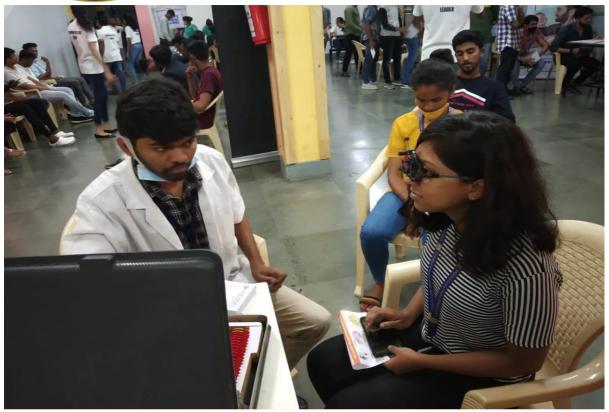

#### **Blood Donation Camp**

On June 21st, 2022, Student Council initiated blood group directory for all those blood donors who would be willing to donate blood in further days. This was listed out through the registration form which was circulated all over as the blood group directory holds the record of it to ensure to help to reach out the needy. It was a successful event conducted.