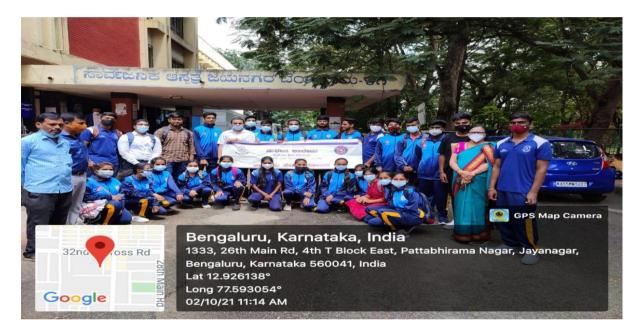

#### Gandhi Jayanthi Celebration and Fruit Distribution in Govt Hospital Jayanagar 2nd Oct 2021

On Gandhi Jayanti, NSS unit visited Sanjay Gandhi Hospital and distribute fruits to the patients.

16, South End Road | Bengaluru-04 Reaccredited 'A+' Grade by NAAC | Affiliated to Bengaluru University