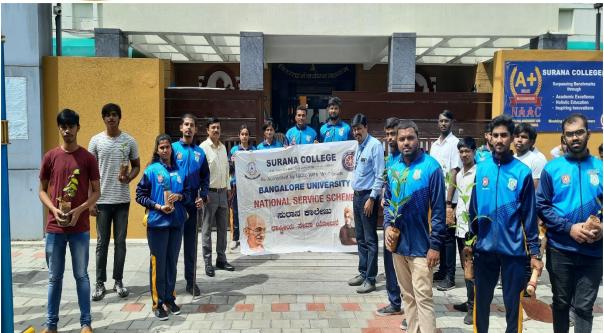

16, South End Road | Bengaluru-04 Reaccredited 'A+' Grade by NAAC | Affiliated to Bengaluru University

Plantation in KR Park ,Basavangudi, Bangalore

11th June 2022