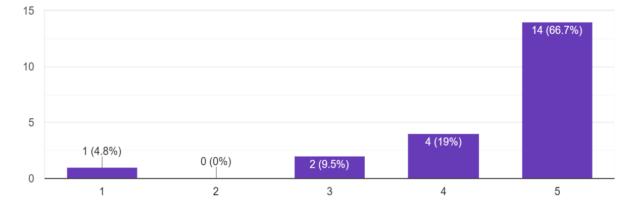

|
| 15 | CDT | SUMUKHA M H    | dente     |
| 16 | CDT | THARUN KUMAR   | Trance    |
| 47 | CDT | VENKATESH A    | Valent ;  |
| 18 | CDT | YAKSHITH V     | - toholat |
| 49 | CDT | YOGESH SARAF   | bach.     |



16, South End Road | Bengaluru-04 Reaccredited 'A+' Grade by NAAC | Affiliated to Bengaluru University

"Tribute to the Braveheart's of India"

#### on

### 13TH DECEMBER 2021

Cadets from 5/3 COY,Surana college NCC along with the ANO and staff of Surana college, lit candles and planted a sapling in the memory of each officer who lost their life in the tragedy on 8th December.The event was conducted on 13th December 2021.

### **Participants:**

27 SD and 25 SW Cadets from 5/3 COY were a part of the event.

### Feedback Of the event:

a.How satisfied are you with the event :



### b. Relevance of the event



### c.Key takeaways :

- The bravehearts of india will always be remembered
- Because of them we are living happily in the country
- They are the true heroes who don't take the credit for doing the job





16, South End Road | Bengaluru-04 Reaccredited 'A+' Grade by NAAC | Affiliated to Bengaluru University

- We salute them
- They are the inspiration for the many soldiers

### d. Overall satisfaction of the event



#### e. Overall feedback

- Good and educating program
- Great
- Amazing
- Had a nice day and should respect our nation
- A very heart-warming experience
- Good programme
- Very informative
- Patriotic

### f. A walk through of the event







#### 16, South End Road | Bengaluru-04 Reaccredited 'A+' Grade by NAAC | Affiliated to Bengaluru U