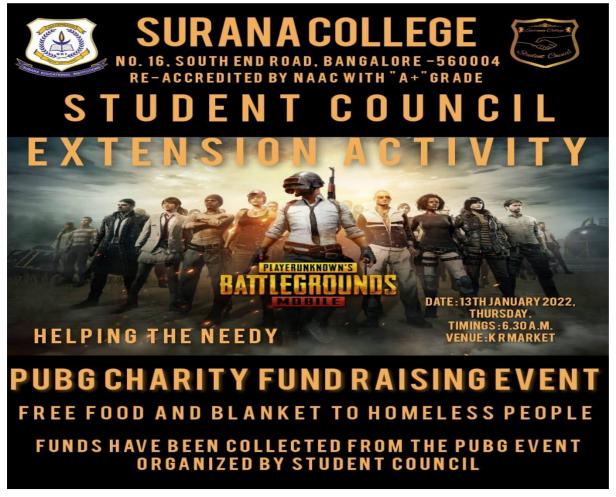

o Bengaluru University

Jayanagar civil police, travelled to KR market and tried to cover up the necessities of the homeless people. We provided 50 food packets, 50 water bottles and 25 blankets and tried to cover up as much as possible.

#### ≻ Outcome :-

Donating to the needy is a great way to improve the conditions in your neighbourhood or community. Donating food to the worthy people helps counter poverty, hunger and at the same time it can improve harmony, friendliness and trust among students. Through providing food, students do so much more than feed people- they help all members of a community receive the fuel they need to be at their best. Developing our network of members in the student council is helping build stronger communities inside our council as well as in the society.





















16, South End Road | Bengaluru-04 Reaccredited 'A+' Grade by NAAC | Affiliated to Bengaluru University

#### Student Council Jaunt Skandagiri Hiking

On 1st March 2022, a trek was conducted from Student Council to Skandagiri hills as an extension activity for the members of SC in order to enhance team-building and coordination among them.

➤ Skandagiri Hills

Skandagiri locks one of the most mesmerizing views of the sky and earth that meet at sunrise with clouds at an eye-level height urging you not to leave. A night trek in Bangalore, Skandagiri is a must for adventure and nature lovers, who can spend the night with a camp stay in front of an amazing bonfire. This 10km Skandagiri trek begins two hours before sunrise, where one has to climb up these hills by passing the