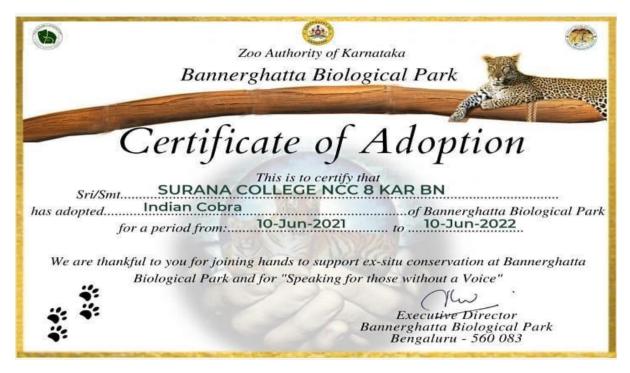

ls. The event was conducted on 10th June 2021.

#### Participants

53 Cadets from 5/3COY took part in Khel Mahotsav and contributed to the Adoption .

#### Feedback of the Event

#### a. How Satisfied are you with the Event









16, South End Road | Bengaluru-04 Reaccredited 'A+' Grade by NAAC | Affiliated to Bengaluru University

- c. Key take a ways
  - Had a great experience in event
  - Great experience
  - It was a wonderful event. I enjoyed it a lot.
  - Nothing
  - We learnt the importance of Fauna in the environment.
  - I learnt so many new things about cobras.
  - I was happy i could contribute in such a wonderful event

#### d. Overall Satisfaction

- Good
- Very good
- Great
- Excellent
- Good
- It was good
- It was amazing
- Excellent

#### f. A Walk through of the Event





16, South End Road | Bengaluru-04 Reaccredited 'A+' Grade by NAAC | Affiliated to Bengaluru University

|      |      | of Indian C   | DATE 10th June |
|------|------|---------------|----------------|
| SLNO | RANK | CADET NAME    | SIGNATURE      |
| I    | CSUO | MAHI RASTHOGI | Man            |
| 2    | JUO  | LIKITH CS     | Likets         |
| 3    | JUO  | JAHNAVI       | Jack           |
| 4    | CSM  | SANDESH       | Sanden         |
| 5    | SGT  | VINAYASHREE   | heren          |
| 6    | SGT  | VARSHA        | Varsh          |
| 7    | CPL  | SWASA         | Sug            |
| 8    | LCPL | KIRANA        | KENA           |
| 9    | CDT  | KRISHNAPRIYA  | Krow           |
| 10   | CDT  | PRIYANKA      | pres           |
| 11   | CDT  | ROSHAN        | Kent           |
| 12