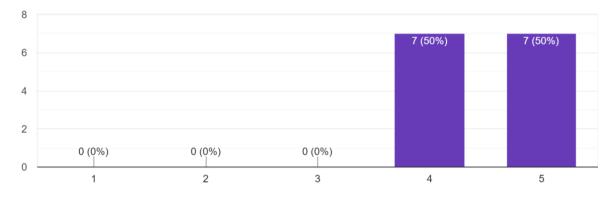

CDT | BHUVANESH         | CED     |
| 49 | CDT | BOOMIKA           | Fenel   |
| 50 | CDT | MUGHDHA           | Hurs    |
| 51 | CDT | SHAKTHI VAISHNAVI | State.  |
| 52 | CDT | YASHWANTH         | Mars    |
| 53 | CDT | BHUVAN            | Elit    |



16, South End Road | Bengaluru-04 Reaccredited 'A+' Grade by NAAC | Affiliated to Bengaluru University

#### "World Environment Day "

#### 7th June 2021

#### **Program Details**

Cadets from 5/3 COY participated in making an awareness video, in which each and every cadet planted a sapling to save and protect Mother Nature. The event was conducted on 7th June 20121.

#### **Participants:**

A total of 45 cadets from 5/3 COY Surana College took part in the event.

#### Feedback of the event:

#### a. How satisfied are you with the event:



#### b. Relevance of the Event





16, South End Road | Bengaluru-04 Reaccredited 'A+' Grade by NAAC | Affiliated to Bengaluru University

#### c. Key take a ways

- I learnt about the importance of nature
- I learnt about environment
- Importance of Maintaining the ecological balance
- Plant more trees
- Reduce using non-biodegradable waste
- Reduce the wastage of plastic

#### d. Overall Satisfaction



#### e. Overall Feedback

- Good
- Nice
- Amazing
- Very informative
- Excellent

#### f. A Walkthrough of the Event





16, South End Road | Bengaluru-04 Reaccredited 'A+' Grade by NAAC | Affiliated to Bengaluru University

#### **Attendance Sheet**

| SLNO | RANK | CADET NAME    | DATE: 7th June 2<br>SIGNATURE |
|------|------|---------------|-------------------------------|
| 1