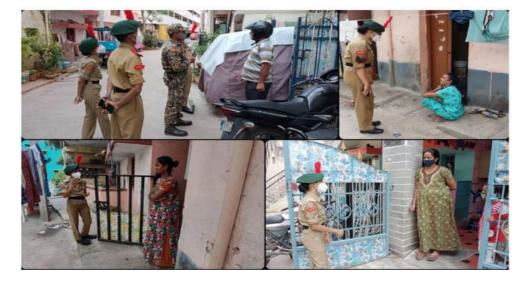

#### Kargil Vijay Diwas 26-07-2021

NSS volunteers gave tribute to our soldiers by inviting the chief guest.

16, South End Road | Bengaluru-04 Reaccredited 'A+' Grade by NAAC | Affiliated to Bengaluru University