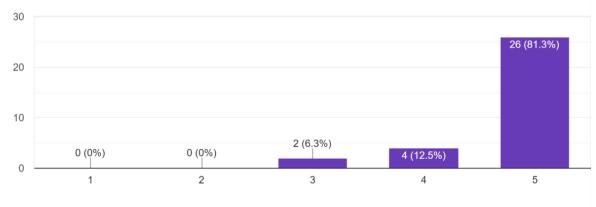

ay celebrations were concluded by de-hoisting the national flag.

### **Participants:**

14 cadets were a part of Republic Day celebrations and the drill display.

### Feedback Of the event:

#### a. How satisfied are you with the event :



#### b. Relevance of the event :





16, South End Road | Bengaluru-04 Reaccredited 'A+' Grade by NAAC | Affiliated to Bengaluru University

c. Key takeaways :

• There was drill and all which I miss a lot I wish I could be there be still doing drill

- We learnt the importance of republic day
- Patriotic songs and dances
- Never let go of patriotism
- We all had given our best and made the drill show . We cadets of 5/3 COY can't forget those days.
- Cultural events and speech.
- Learned about the Indian constitution.

#### d. Overall satisfaction :



### e. Overall feedback of the event:

- Excellent
- It was the best
- Very good
- Awesome
- Great
- Very good
- Had a nice event celebrating the national festival



16, South End Road | Bengaluru-04 Reaccredited 'A+' Grade by NAAC | Affiliated to Bengaluru University

### f. A walk through of the event







16, South End Road | Bengaluru-04 Reaccredited 'A+' Grade by NAAC | Affiliated to Bengaluru University

#### **Attendance Sheet**

| Sn NO | and the second second | EPUBLIC D    | Signature |
|-------|-----------------------|--------------|-----------|
| I     | SUO                   | MAHI RASTOGI | Havid     |
| 2     | JUO                   | LIKITH CS    | Luiss     |
| 3     | SGT                   | VARSHA       | 10 dre    |
| 4     | SGT                   | VINYASHREE   |