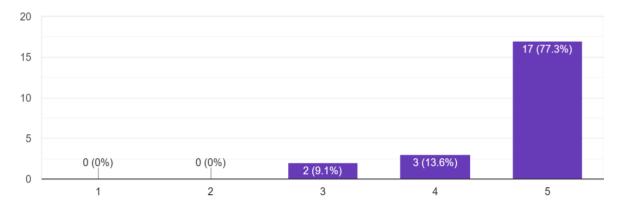

October 2021

## **Program Details**

Cadets from 5/3 COY, Surana College NCC, on the occasion of Animal Welfare Day distributed food for the stray Animals near their homes. The event was conducted on 27th October 2021.

## **Participants:**

33 Cadets from 5/3 COY were a part of the event.

## Feedback Of the event:

## a. How satisfied are you with the event



## **b.** Relevance of the event





16, South End Road | Bengaluru-04 Reaccredited 'A+' Grade by NAAC | Affiliated to Bengaluru University

## c. Key takeaways

- To Protect the animals
- Stop Killing animals
- Animal protection
- Learnt about the protection of the wildlife
- Stop the abuse of animals
- Animals protection Act 1960
- Animal life matters too.
- Animals also have feelings

## d. Overall satisfaction of the event



## e. Overall feedback

- Good
- Very useful
- Very informative
- It was knowledgeable
- The event was the very good
- Excellent
- Informative
- Good programme
- It was amazing
- It was really helpful and good
- Knowledgeable event
- Had a nice event with ppt explanation about world animal welfare day



16, South End Road | Bengaluru-04 Reaccredited 'A+' Grade by NAAC | Affiliated to Bengaluru University

## f. A Walkthrough of the event







16, South End Road | Bengaluru-04 Reaccredited 'A+' Grade by NAAC | Affiliated to Bengaluru University

#### **Attendance Sheet**

| in NO | Rank | Name           | Signature   |
|-------|------|----------------|-------------|
| 1     | SUO  | MAHI RASTOGI   | A           |
| 2     | JUO  | JAHNAVI B R    | Jum         |
| 3     | JUO  | LIKITH C