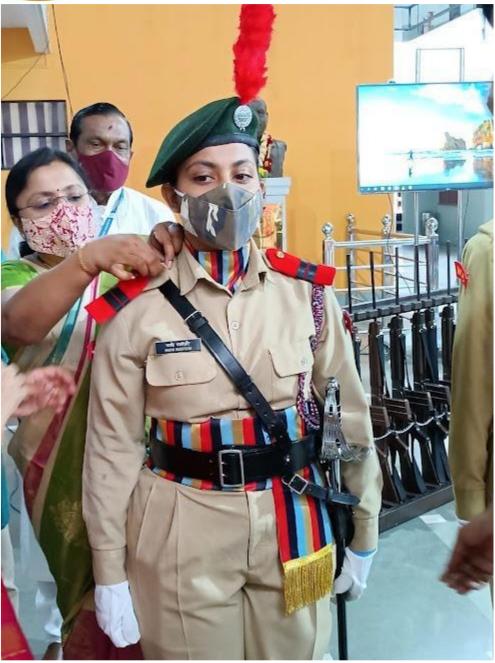

#### 26th Jan 2022

Surana College NSS unit celebrated the 73rd Republic Day. The program started with flag hosting by Dr. Archana Surana and PU principal Dr. ChandraShekarappah Sir. The chief guest addressed students and spoke about the nation, and situations faced in this pandemic, etc. The principal gave an address about the most important day which embarks more on the sovereignty, secularism, and dignity. All our NSS volunteers joined through online platform. Our NSS volunteers planned to distribute fruits and eatables to traffic police and marshals on the occasion of republic day. As it was covid-19 it was a informal function and social distance was maintained throughout the program.