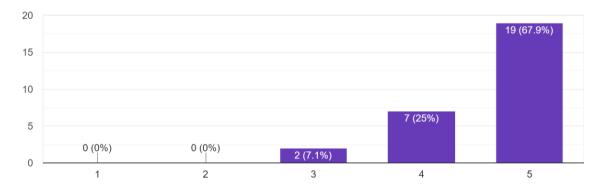

### 7 days National level training workshop on Yoga for happiness, health & harmony - 21st June to 27th June 2021

Surana College's NSS unit and Physical Education in collaboration with the Karnataka State NSS Cell and NSS, Bangalore University, Bangalore. Organized a 7-day national level training workshop on yoga for health, happiness, and harmony on account of "International Yoga Day" in the Zoom app and on YouTube Live with the help of a Google Form for registration and a Guest certificate for participants.

16, South End Road | Bengaluru-04 Reaccredited 'A+' Grade by NAAC | Affiliated to Bengaluru University

Every morning from 6:30am to 7:30am, around 300 participants participated in the yoga program, which was inaugurated by Bangalore University Vice Chancellor Prof. Venugopal, and different resource persons and trainers demonstrated yoga and physical activity to all participants over the course of seven days.