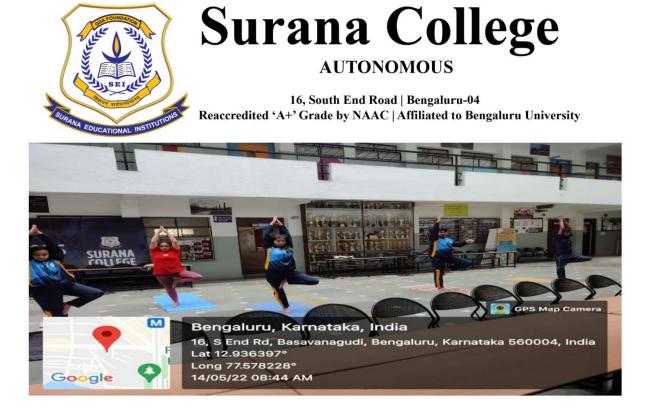

#### a. How satisfied are you with the event

## b. Relevance of the event

16, South End Road | Bengaluru-04 Reaccredited 'A+' Grade by NAAC | Affiliated to Bengaluru University