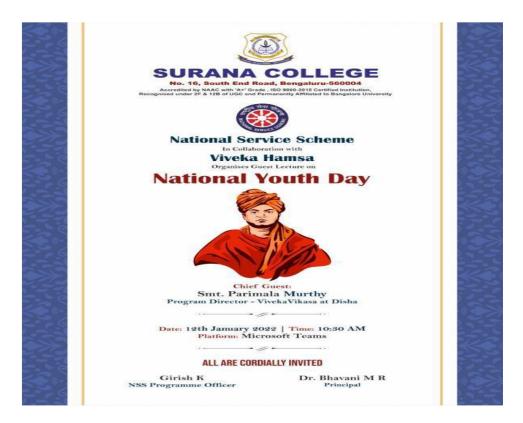

#### National Youth Day Celebration 12th Jan 2022

As the saying goes "The youth has the power to challenge the issues in the society". NSS Unit of South End campus in collaboration with Viveka Hamsa organises Guest Lecture on National youth day.