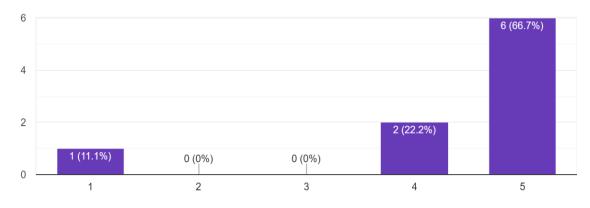

#### Feedback

This is a 1st time I'm seeing online republic event n it was very good to see NSS volunteer.

- Tejal M 1-year A1 BC

BCOM Wonderful but since the pandemic is going, we would have celebrated this republic day by interacting.

- Yash Raj 2-year BCOM

The program and celebration are really awesome ...... Salute to all our hard work. Jai hind.

- Tanuja. N 1-year 'B' BBA

Happy Republic Day It was a proud event. The March past , Flag hosting everything went great.

- Moulay R 1-year A2 BCA

Republic day celebration with NCC cadets and NSS volunteers was really good. -Keerthana V 2-year A1 BCA

South End Road, Bangalore - 560 004.

16, South End Road | Bengaluru-04 Reaccredited 'A+' Grade by NAAC | Affiliated to Bengaluru University