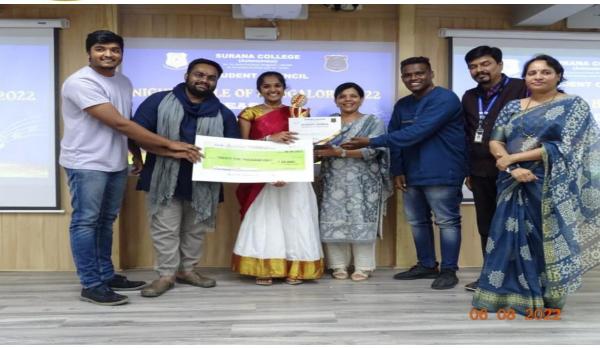

## e. Overall feedback :

- The program was excellent. We enjoyed the program. And learnt many things
- Was very good interaction
- It was an amazing program.
- I got to know many things and awareness about the virus
- We got the opportunity to be a part of a noble cause
- Very insightful and informative
- The programme was very informative . We got to know what all should be done during covid 19 pandemic

16, South End Road | Bengaluru-04 Reaccredited 'A+' Grade by NAAC | Affiliated to Bengaluru University

## f. A walkthrough of the event: