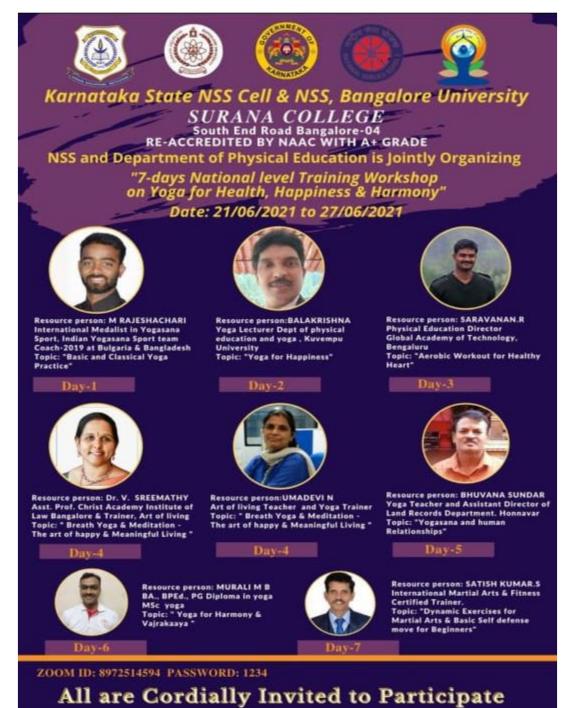

### 7 days National level training workshop on Yoga for happiness, health & harmony - 21st June to 27th June 2021

Surana College's NSS unit and Physical Education in collaboration with the Karnataka State NSS Cell and NSS, Bangalore University, Bangalore. Organized a 7-day national level training workshop on yoga for health, happiness, and harmony on account of "International Yoga Day" in the Zoom app and on YouTube Live with the help of a Google Form for registration and a Guest certificate for participants.

16, South End Road | Bengaluru-04 Reaccredited 'A+' Grade by NAAC | Affiliated to Bengaluru University

Every morning from 6:30am to 7:30am, around 300 participants participated in the yoga program, which was inaugurated by Bangalore University Vice Chancellor Prof. Venugopal, and different resource persons and trainers demonstrated yoga and physical activity to all participants over the course of seven days.