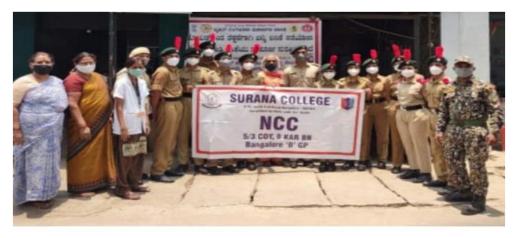

#### Kargil Vijay Diwas 26-07-2021

NSS volunteers gave tribute to our soldiers by inviting the chief guest.

16, South End Road | Bengaluru-04 Reaccredited 'A+' Grade by NAAC | Affiliated to Bengaluru University