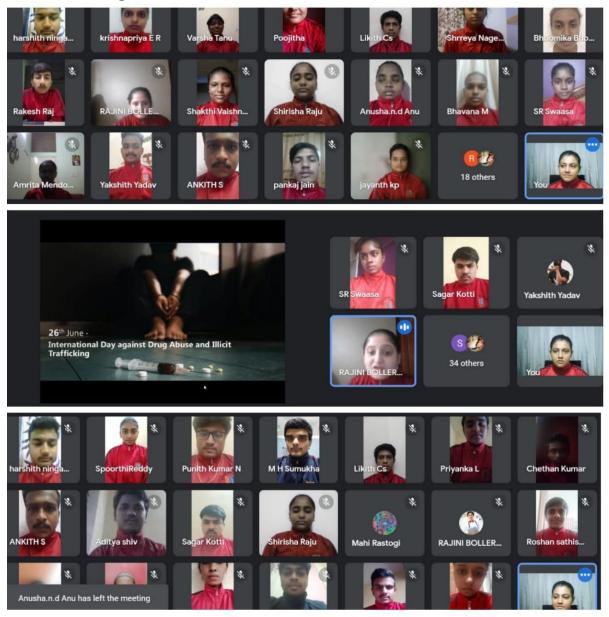

eir cure against mental health.
- Precautions to be followed during the pandemic for our safety and spreading awareness to the public.
- It's an great opportunity to learn by doing that which i strengthen to learn it.



## d. Overall Satisfaction

## e. Overall feedback of the event:

- It was good
- It was a good experience
- It was very informative
- Great experience
- We could understand the harmful effects of drugs and tobacco .
- We learnt about depression and anxiety
- It was a very good reminder to all students of the harmful effect of drugs.
- Enjoyed this event in a discipline and by spreading awareness of covid-19
- It was nice, enthusiastic



16, South End Road | Bengaluru-04 Reaccredited 'A+' Grade by NAAC | Affiliated to Bengaluru University

### f. A walkthrough the event





16, South End Road | Bengaluru-04 Reaccredited 'A+' Grade by NAAC | Affiliated to Bengaluru University

**Attendance Sheet** 

| in NO | Rank | Name             | Signature |
|-------|------|------------------|-----------|
| 1     | SUO  | MAHI RASTOGI     | Hall      |
| 2     | JUO  | JAHNAVI B R      | rouse     |
| 3     | JUO  | LIKITH C S       | Liet      |
| 4     | CSM  | SANDESH S NAIR   | Sundan    |
| 5     | SGT  | VINAYASHREE      | Multo     |
| 6     | SGT  | VARSHAA          | fantos    |
| 7     | CPL  | SWAASA S R       | Same      |
| 8     | LCPL | KIRANA           | Kinth-    |
| 9     | LCPL | CHETAN L         | Chetton 1 |
| 10    | LCPL | LUCKY SHARMA     | Last Chi. |
| 11    | CDT  | THARUN KUMAR     | Thipp_    |
| 12    | CDT  | VENKATESHA       | Youth un