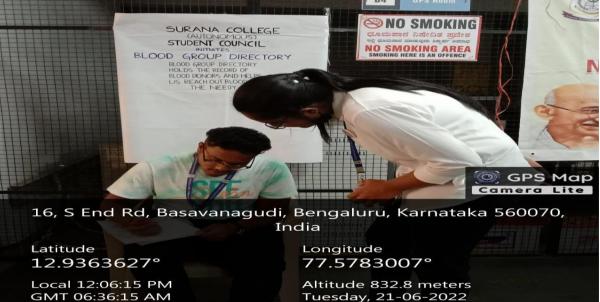

#### **Blood Donation Camp**

On June 21st, 2022, Student Council initiated blood group directory for all those blood donors who would be willing to donate blood in further days. This was listed out through the registration form which was circulated all over as the blood group directory holds the record of it to ensure to help to reach out the needy. It was a successful event conducted.