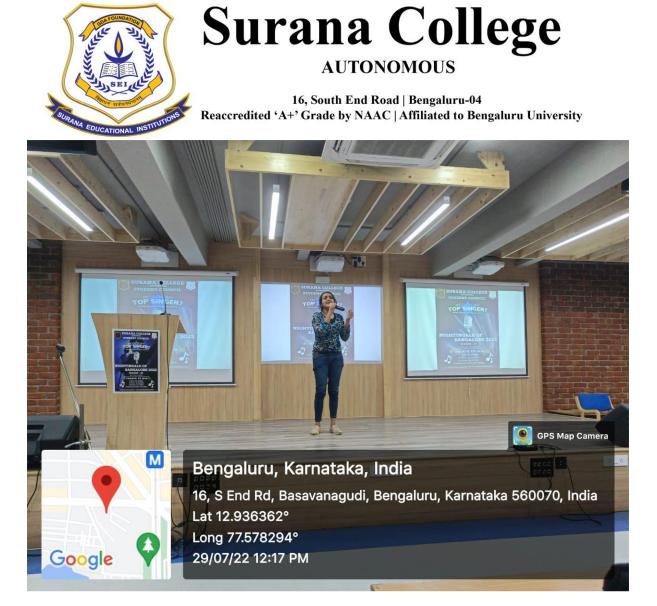

## e. Overall feedback :

- The program was excellent. We enjoyed the program. And learnt many things
- Was very good interaction
- It was an amazing program.
- I got to know many things and awareness about the virus
- We got the opportunity to be a part of a noble cause
- Very insightful and informative
- The programme was very informative . We got to know what all should be done during covid 19 pandemic

16, South End Road | Bengaluru-04 Reaccredited 'A+' Grade by NAAC | Affiliated to Bengaluru University

## f. A walkthrough of the event: