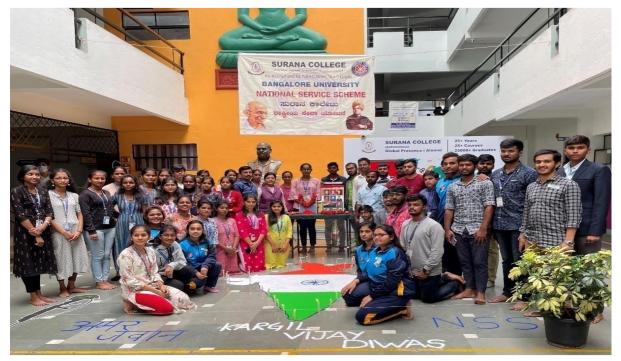

#### Kargil Vijay Diwas 26-07-2021

NSS volunteers gave tribute to our soldiers by inviting the chief guest.

16, South End Road | Bengaluru-04 Reaccredited 'A+' Grade by NAAC | Affiliated to Bengaluru University