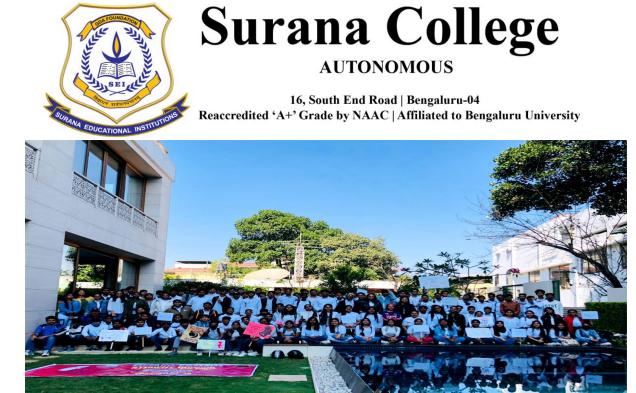

### a. How satisfied were you with the event

## b. Relevance of the event

16, South End Road | Bengaluru-04 Reaccredited 'A+' Grade by NAAC | Affiliated to Bengaluru University

- c. Key take a ways
  - Awareness about COVID-19
  - Help people get vaccinated for free of cost
  - How to be safe from COVID-19
  - Precautionary measures and protocols which are important to be followed
  - Don't go out without wearing your masks
  - Informative
  - It was Excellent

## d. Overall satisfaction of the event