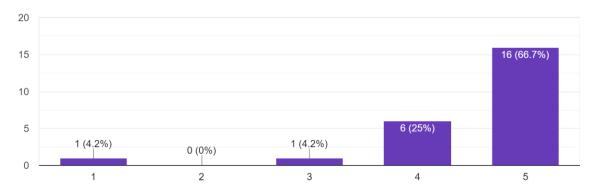

### 7 days National level training workshop on Yoga for happiness, health & harmony - 21st June to 27th June 2021

Surana College's NSS unit and Physical Education in collaboration with the Karnataka State NSS Cell and NSS, Bangalore University, Bangalore. Organized a 7-day national level training workshop on yoga for health, happiness, and harmony on account of "International Yoga Day" in the Zoom app and on YouTube Live with the help of a Google Form for registration and a Guest certificate for participants.

16, South End Road | Bengaluru-04 Reaccredited 'A+' Grade by NAAC | Affiliated to Bengaluru University

Every morning from 6:30am to 7:30am, around 300 participants participated in the yoga program, which was inaugurated by Bangalore University Vice Chancellor Prof. Venugopal, and different resource persons and trainers demonstrated yoga and physical activity to all participants over the course of seven days.