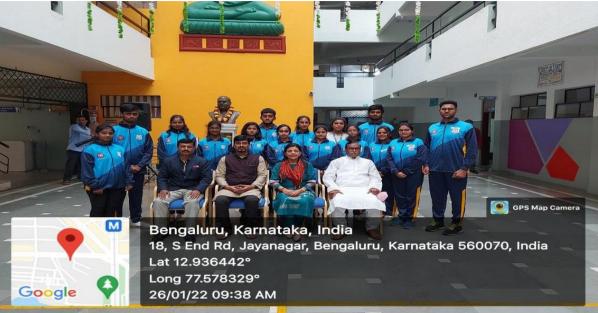

#### **Republic Day Celebration**

#### 26th Jan 2022

Surana College NSS unit celebrated the 73rd Republic Day. The program started with flag hosting by Dr. Archana Surana and PU principal Dr. ChandraShekarappah Sir. The chief guest addressed students and spoke about the nation, and situations faced in this pandemic, etc. The principal gave an address about the most important day which embarks more on the sovereignty, secularism, and dignity. All our NSS volunteers joined through online platform. Our NSS volunteers planned to distribute fruits and eatables to traffic police and marshals on the occasion of republic day. As it was covid-19 it was a informal function and social distance was maintained throughout the program.