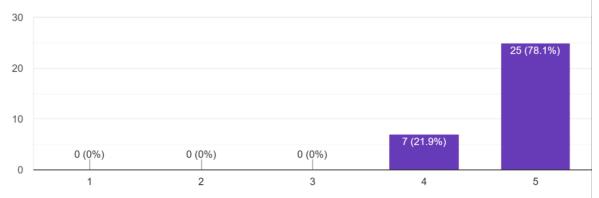

MAR   | Thomas.      |
| 47 | CDT | VENKATESH A    | Vankert      |
| 48 | CDT | YAKSHITH V     | Sheshik      |
| 49 | CDT | YOGESH SARAF   | Joges b.     |



16, South End Road | Bengaluru-04 Reaccredited 'A+' Grade by NAAC | Affiliated to Bengaluru University

### "Republic Day" On 26th January 2022

Cadets from 5/3 COY Surana College NCC ,on the occasion of the 72ndRepublic Day, hoisted the tricolour flag .The Republic Day celebration program began with a drill by the NCC cadets showcasing different formations led by SUO Mahi Rastogi. The Republic day celebrations were concluded by de-hoisting the national flag.

### **Participants:**

14 cadets were a part of Republic Day celebrations and the drill display.

### Feedback Of the event:

#### a. How satisfied are you with the event :



#### b. Relevance of the event :





16, South End Road | Bengaluru-04 Reaccredited 'A+' Grade by NAAC | Affiliated to Bengaluru University

c. Key takeaways :

• There was drill and all which I miss a lot I wish I could be there be still doing drill

- We learnt the importance of republic day
- Patriotic songs and dances
- Never let go of patriotism
- We all had given our best and made the drill show . We cadets of 5/3 COY can't forget those days.
- Cultural events and speech.
- Learned about the Indian constitution.

#### d. Overall satisfaction :



### e. Overall feedback of the event:

- Excellent
- It was the best
- Very good
- Awesome
- Great
- Very good
- Had a nice event celebrating the national festival



16, South End Road | Bengaluru-04 Reaccredited 'A+' Grade by NAAC | Aff