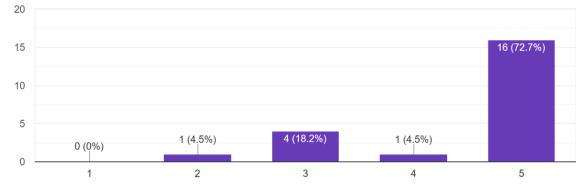

|



16, South End Road | Bengaluru-04 Reaccredited 'A+' Grade by NAAC | Affiliated to Bengaluru University

## "Vaccination Awareness Campaign at South End Circle" 14 July 2021

## **Program Details**

Cadets attended the vaccination awareness campaign which was conducted by 5/3 COY, Surana college NCC in association with the traffic police station at South end circle, Jayanagar junction. The campaign consisted of 2 skits which were enacted by 11 cadets and displayed plagards. The event included showcasing of skits in front of moving traffic. The event was conducted on 14th July 2021.

## **Participants:**

25 cadets from Surana College NCC 5/3 COY attended an awareness drive at the south end circle.

## Feedback Of the event:

### a. How satisfied are you with the event









16, South End Road | Bengaluru-04 Reaccredited 'A+' Grade by NAAC | Affiliated to Bengaluru University

## c. Key take a ways

- Awareness about covid-19 and preventive measures
- I understood how covid could affect a individuality and their families
- Importance and side effects... Of carelessness usage.. and I gotta know about types and limitations of spread of the pandemic
- Learn about preventive measures.
- To stop youngsters from getting affected.
- How diseases influence and affect our lives in a bad way.
- Getting aware of pandemic
- Got to know how many types of vaccines are available
- It was nice to know about the vaccine and how we have to prevent covid-19
- The event which made us aware of vaccine use in daily life and precautions



## d. Overall satisfaction of the event