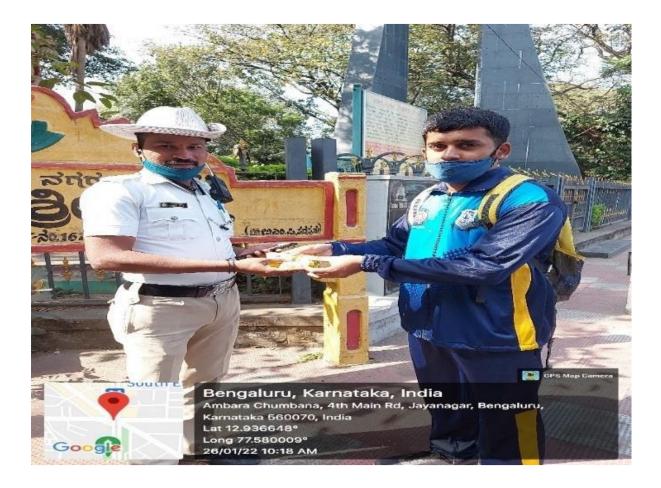

#### 26th Jan 2022

Surana College NSS unit celebrated the 73rd Republic Day. The program started with flag hosting by Dr. Archana Surana and PU principal Dr. ChandraShekarappah Sir. The chief guest addressed students and spoke about the nation, and situations faced in this pandemic, etc. The principal gave an address about the most important day which embarks more on the sovereignty, secularism, and dignity. All our NSS volunteers joined through online platform. Our NSS volunteers planned to distribute fruits and eatables to traffic police and marshals on the occasion of republic day. As it was covid-19 it was a informal function and social distance was maintained throughout the program.