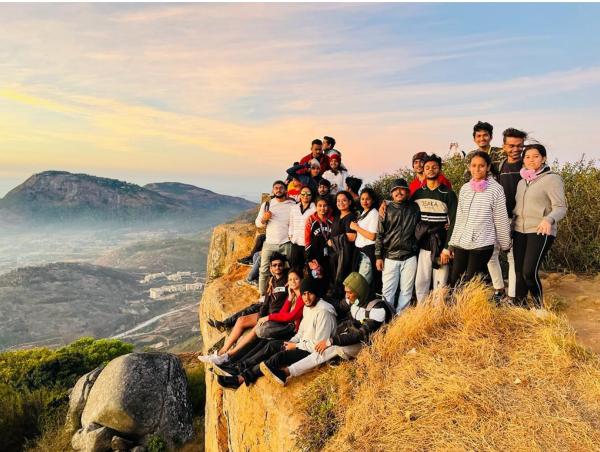

- Yash Raj 2-year BCOM

The program and celebration are really awesome ...... Salute to all our hard work. Jai hind.

- Tanuja. N 1-year 'B' BBA

Happy Republic Day It was a proud event. The March past , Flag hosting everything went great.