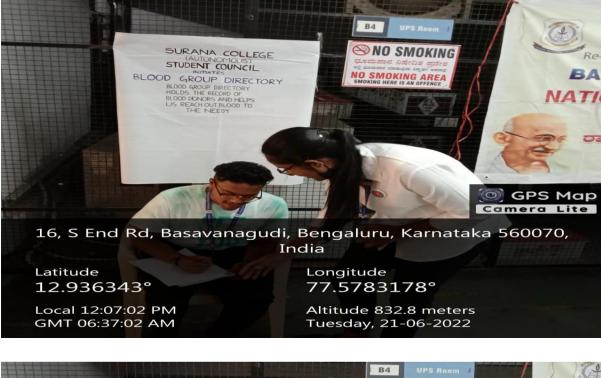

#### **Blood Donation Camp**

On June 21st, 2022, Student Council initiated blood group directory for all those blood donors who would be willing to donate blood in further days. This was listed out through the registration form which was circulated all over as the blood group directory holds the record of it to ensure to help to reach out the needy. It was a successful event conducted.