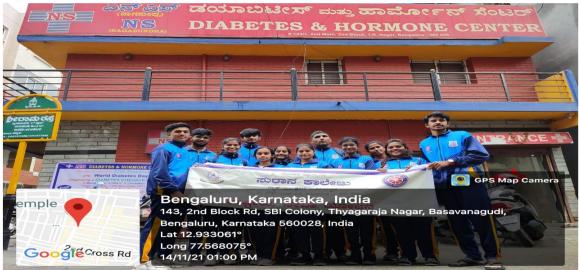

#### Webinar in Online on World Diabetes Day

#### 14th Nov 2021

National service scheme unit of Surana college observed the world Diabetes day on 14th November . As the saying goes HEALTH IS WEALTH there was a health awareness programme and a live interaction with Dr Mohan K Rao [specialist in diabetes and endocrinology] for the students .The students visited, and clinic and even virtual program was held simultaneously.