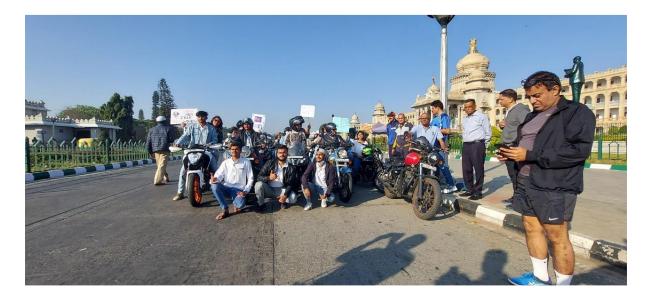

### a. How satisfied were you with the event

## b. Relevance of the event

16, South End Road | Bengaluru-04 Reaccredited 'A+' Grade by NAAC | Affiliated to Bengaluru University

- c. Key take a ways
  - Awareness about COVID-19
  - Help people get vaccinated for free of cost
  - How to be safe from COVID-19
  - Precautionary measures and protocols which are important to be followed
  - Don't go out without wearing your masks
  - Informative
  - It was Excellent

## d. Overall satisfaction of the event