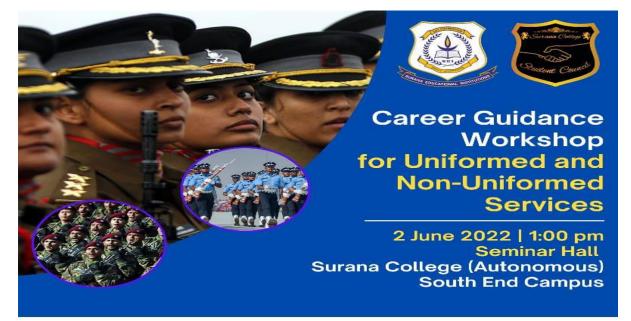

### c. Key take a ways

- We learnt many things like harmful effects of intoxication
- Being safe and don't consume drugs
- The precautionary measures for depression and anxiety
- Creating awareness about depression
- It was a very helpful and effective way to show the alertness against drugs.
- We need to take precautions from anxiety.
- I learnt how the symptoms work in a human body and their cure against mental health.
- Precautions to be followed during the pandemic for our safety and spreading awareness to the public.
- It's an great opportunity to learn by doing that which i strengthen to learn it.

## d. Overall Satisfaction

## e. Overall feedback of the event:

- It was good
- It was a good experience
- It was very informative
- Great experience
- We could understand the harmful effects of drugs and tobacco .
- We learnt about depression and anxiety
- It was a very good reminder to all students of the harmful effect of drugs.
- Enjoyed this event in a discipline and by spreading awareness of covid-19
- It was nice, enthusiastic