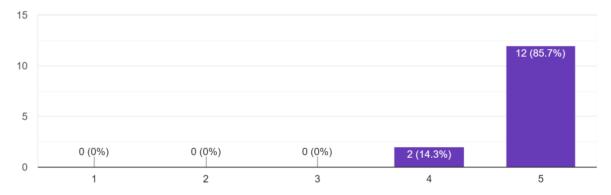

| Bherry    |
| 16    | CDT  | YOGESH SARAF          | Kepen     |
| 17    | CDT  | PANKAJ JAIN           | Philipp - |
| 18    | CDT  | PARAS KUMAR B         | Bussel    |
| 19    | CDT  | JAYANTH               | Turnett   |
| 20    | CDT  | RAKESH G R            | Black     |



16, South End Road | Bengaluru-04 Reaccredited 'A+' Grade by NAAC | Affiliated to Bengaluru University

### "Homage to all Bravehearts"

### 10TH DECEMBER 2021

All Cadets from 5/3 COY, Surana college NCC lit candles at their home's to pay tribute to the bravehearts who lost their life in the helicopter crash on 8th December. The event was conducted on 10th December 2021.

### Participants

All cadets from 5/3 COY were a part of the event.

### Feedback of the event

#### a. How satisfied are you with the event





### b. Relevance of the event

#### c. Key takeaways

- We salute the Brave Hearts of our Country
- The Bravehearts of India are the real heroes
- We give our deepest condolences to there family



16, South End Road | Bengaluru-04 Reaccredited 'A+' Grade by NAAC | Affiliated to Bengaluru University

### d. Overall satisfaction



#### e. overall feedback

- Very good
- Excellent
- Had a nice event
- Good program



16, South End Road | Bengaluru-04 Reaccredited 'A+' Grade by NAAC | Affiliated to Bengaluru University

### f. A walk through of the event



ATTENDANCE SHEET



| n No |      | TO ALL BRAV      | Signature   |
|------|------|------------------|-------------|
| 1    | CSUO | MAHI RASTOGI     | CARD        |
| 2    | JUO  | JAHNAVI B R      | There       |
| 3    | SGT  | VI