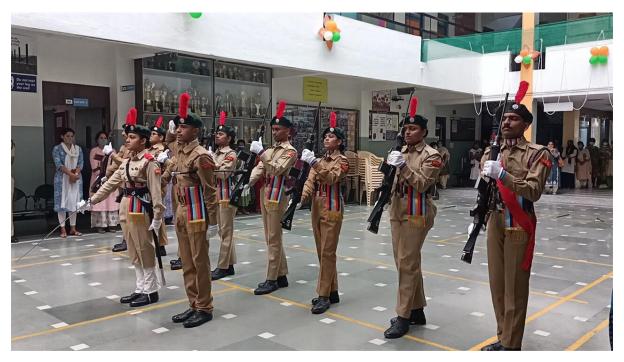

#### **Republic Day Celebration**

#### 26th Jan 2022

Surana College NSS unit celebrated the 73rd Republic Day. The program started with flag hosting by Dr. Archana Surana and PU principal Dr. ChandraShekarappah Sir. The chief guest addressed students and spoke about the nation, and situations faced in this pandemic, etc. The principal gave an address about the most important day which embarks more on the sovereignty, secularism, and dignity. All our NSS volunteers joined through online platform. Our NSS volunteers planned to distribute fruits and eatables to traffic police and marshals on the occasion of republic day. As it was covid-19 it was a informal function and social distance was maintained throughout the program.