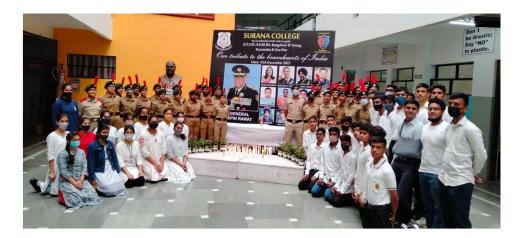

16, South End Road | Bengaluru-04 Reaccredited 'A+' Grade by NAAC | Affiliated to Bengaluru University

## "World Literacy Day" 8th September 2021

## **Program Details**

Cadets from 5/3 COY, Surana College NCC organized an orphanage visit to Belaku Shishu Nivasa and donated Stationery and groceries to the children. The event was conducted on 8th September 2021.

## Participants

51 cadets from 5/3 COY were a part of the event.