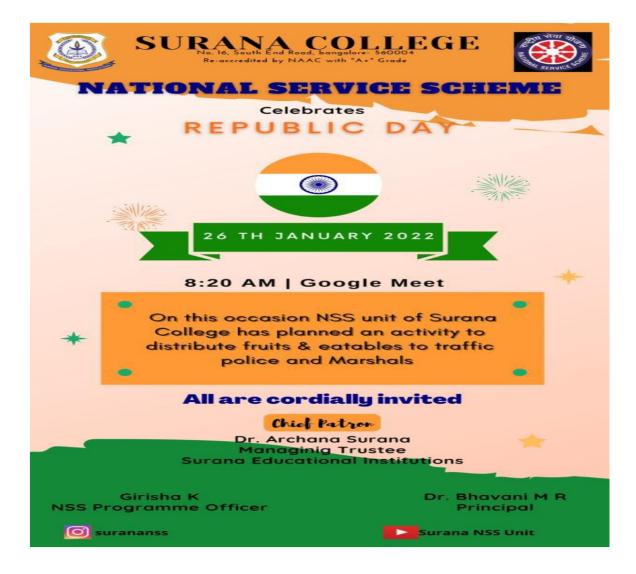

#### **Republic Day Celebration**

#### 26th Jan 2022

Surana College NSS unit celebrated the 73rd Republic Day. The program started with flag hosting by Dr. Archana Surana and PU principal Dr. ChandraShekarappah Sir. The chief guest addressed students and spoke about the nation, and situations faced in this pandemic, etc. The principal gave an address about the most important day which embarks more on the sovereignty, secularism, and dignity. All our NSS volunteers joined through online platform. Our NSS volunteers planned to distribute fruits and eatables to traffic police and marshals on the occasion of republic day. As it was covid-19 it was a informal function and social distance was maintained throughout the program.