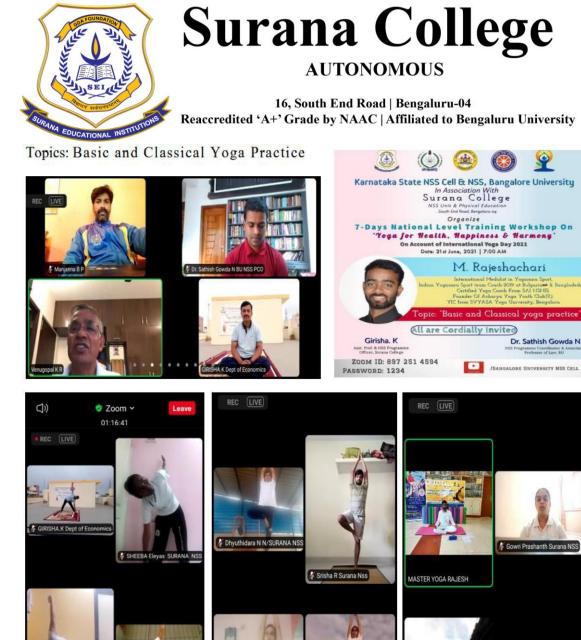

### 7 days National level training workshop on Yoga for happiness, health & harmony - 21st June to 27th June 2021

Surana College's NSS unit and Physical Education in collaboration with the Karnataka State NSS Cell and NSS, Bangalore University, Bangalore. Organized a 7-day national level training workshop on yoga for health, happiness, and harmony on account of "International Yoga Day" in the Zoom app and on YouTube Live with the help of a Google Form for registration and a Guest certificate for participants.

16, South End Road | Bengaluru-04 Reaccredited 'A+' Grade by NAAC | Affiliated to Bengaluru University

Every morning from 6:30am to 7:30am, around 300 participants participated in the yoga program, which was inaugurated by Bangalore University Vice Chancellor Prof. Venugopal, and different resource persons and trainers demonstrated yoga and physical activity to all participants over the course of seven days.

Ŷ

oga pi

Dr. Sathish Gowda N

🔏 Gowri Prashanth Surana NSS

SHA.K NSS officer