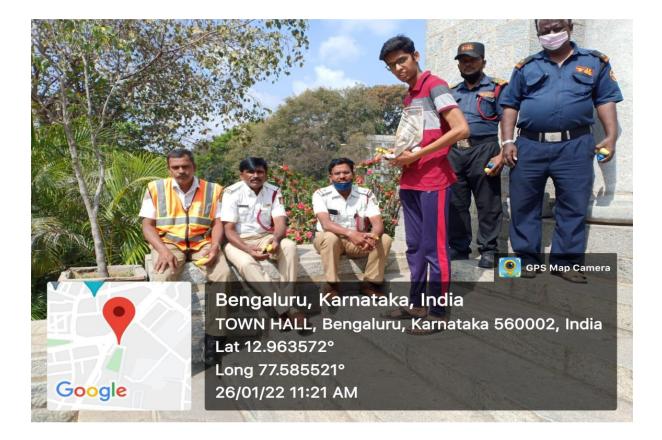

#### **Republic Day Celebration**

#### 26th Jan 2022

Surana College NSS unit celebrated the 73rd Republic Day. The program started with flag hosting by Dr. Archana Surana and PU principal Dr. ChandraShekarappah Sir. The chief guest addressed students and spoke about the nation, and situations faced in this pandemic, etc. The principal gave an address about the most important day which embarks more on the sovereignty, secularism, and dignity. All our NSS volunteers joined through online platform. Our NSS volunteers planned to distribute fruits and eatables to traffic police and marshals on the occasion of republic day. As it was covid-19 it was a informal function and social distance was maintained throughout the program.