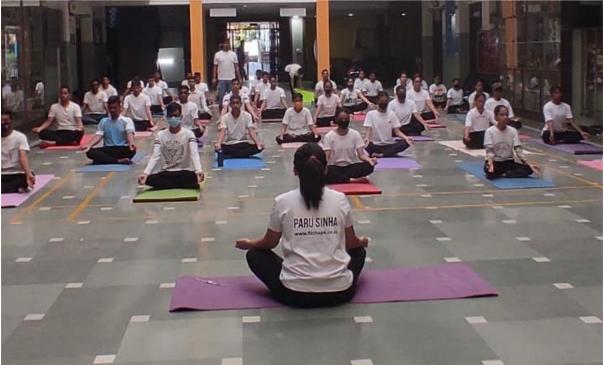

### 7 days National level training workshop on Yoga for happiness, health & harmony - 21st June to 27th June 2021

Surana College's NSS unit and Physical Education in collaboration with the Karnataka State NSS Cell and NSS, Bangalore University, Bangalore. Organized a 7-day national level training workshop on yoga for health, happiness, and harmony on account of "International Yoga Day" in the Zoom app and on YouTube Live with the help of a Google Form for registration and a Guest certificate for participants.

16, South End Road | Bengaluru-04 Reaccredited 'A+' Grade by NAAC | Affiliated to Bengaluru University

Every morning from 6:30am to 7:30am, around 300 participants participated in the yoga program, which was inaugurated by Bangalore University Vice Chancellor Prof. Venugopal, and different resource persons and trainers demonstrated yoga and physical activity to all participants over the course of seven days.