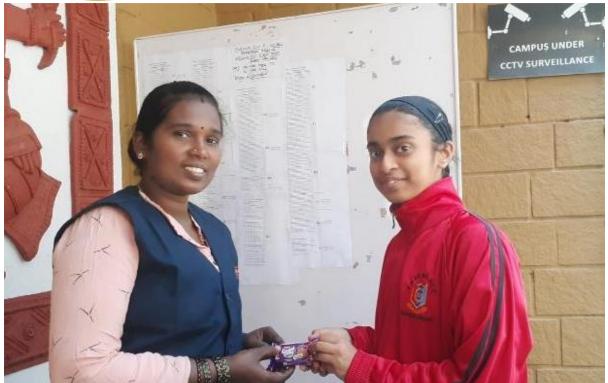

#### Traffic Awareness Rally 25th June 2022

The NSS unit of Surana College organized a traffic awareness rally in collaboration with the Jayanagar Traffic Police to create awareness among the public about traffic rules.