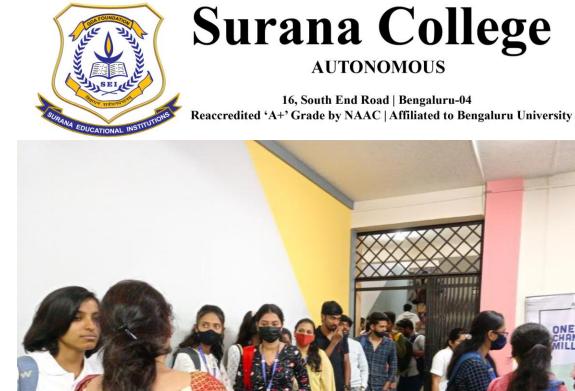

#### **Blood Donation Camp**

On June 21st, 2022, Student Council initiated blood group directory for all those blood donors who would be willing to donate blood in further days. This was listed out through the registration form which was circulated all over as the blood group directory holds the record of it to ensure to help to reach out the needy. It was a successful event conducted.