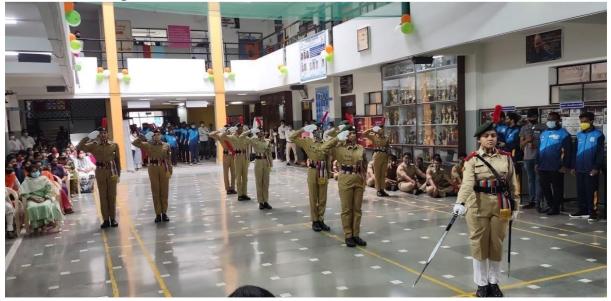

#### **Republic Day Celebration**

#### 26th Jan 2022

Surana College NSS unit celebrated the 73rd Republic Day. The program started with flag hosting by Dr. Archana Surana and PU principal Dr. ChandraShekarappah Sir. The chief guest addressed students and spoke about the nation, and situations faced in this pandemic, etc. The principal gave an address about the most important day which embarks more on the sovereignty, secularism, and dignity. All our NSS volunteers joined through online platform. Our NSS volunteers planned to distribute fruits and eatables to traffic police and marshals on the occasion of republic day. As it was covid-19 it was a informal function and social distance was maintained throughout the program.