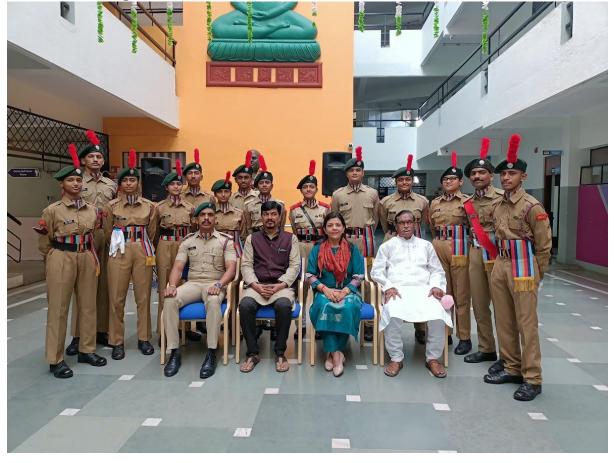

#### **Republic Day Celebration**

#### 26th Jan 2022

Surana College NSS unit celebrated the 73rd Republic Day. The program started with flag hosting by Dr. Archana Surana and PU principal Dr. ChandraShekarappah Sir. The chief guest addressed students and spoke about the nation, and situations faced in this pandemic, etc. The principal gave an address about the most important day which embarks more on the sovereignty, secularism, and dignity. All our NSS volunteers joined through online platform. Our NSS volunteers planned to distribute fruits and eatables to traffic police and marshals on the occasion of republic day. As it was covid-19 it was a informal function and social distance was maintained throughout the program.