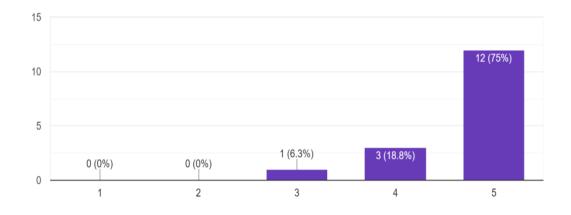

ngaluru University

#### "Vaccination drive at MSK Nagar" 19th April 2021

Cadets from 5/3 COY, Surana college NCC attended the Vaccination drive conducted by Surana College NCC in association with the BBMP to vaccinate the citizens living in MSK Nagar and to spread awareness about the need of vaccines and vaccination. Accompanied by a doctor and a nurse, we vaccinated the citizens with their first dose of covid shield. The event was conducted on 19th April 2021.

#### **Participants:**

5SD and 8SW Cadets of Surana College NCC actively participated in the Vaccination Drive .

#### Feedback of the Event:

#### a. How satisfied are you with the event:





16, South End Road | Bengaluru-04 Reaccredited 'A+' Grade by NAAC | Affiliated to Bengaluru University

#### b. Relevance of the Event



#### c. Key take a Ways

- Preventive measures of Covid 19
- How to prevent spread of the disease
- Stay alert help others
- We learnt about the prevention of covid-19
- Working together.
- Making cadets know the life is precious
- Be good in life, and work hard. My dream came true.
- Help each other

#### d. Overall Satisfaction of the Event:





16, South End Road | Bengaluru-04 Reaccredited 'A+' Grade by NAAC | Affiliated to Bengaluru University

#### e. Overall Feedback

- Good
- It was interesting
- A good experience
- Informative
- It was amazing
- It is really good and very very helpful for kids like us
- Working together and living together

#### f. A Walk through the Event







16, South End Road | Bengaluru-04 Reaccredited 'A+' Grade by NAAC | Affiliated to Bengaluru Univers