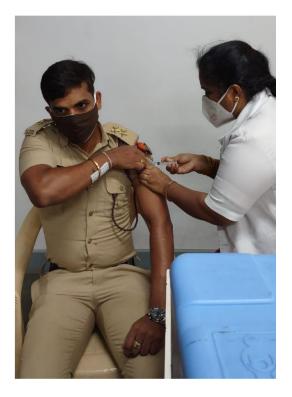

#### **Participants:**

23 SD and 18 SW cadets participated in the making of the video.