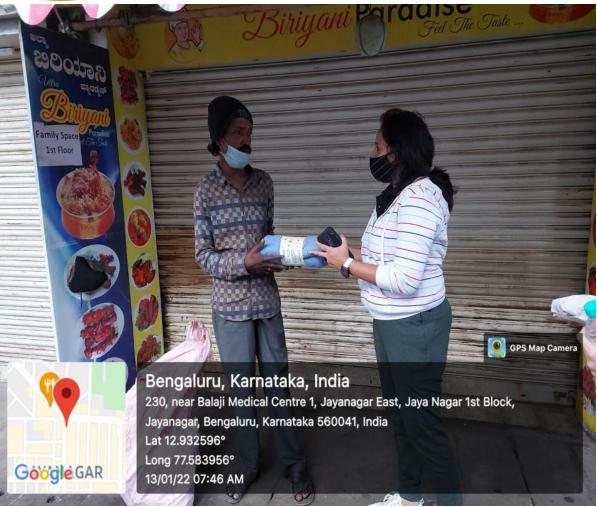

#### Gandhi Jayanthi Celebration and Fruit Distribution in Govt Hospital Jayanagar 2nd Oct 2021

On Gandhi Jayanti, NSS unit visited Sanjay Gandhi Hospital and distribute fruits to the patients.

16, South End Road | Bengaluru-04 Reaccredited 'A+' Grade by NAAC | Affiliated to Bengaluru University