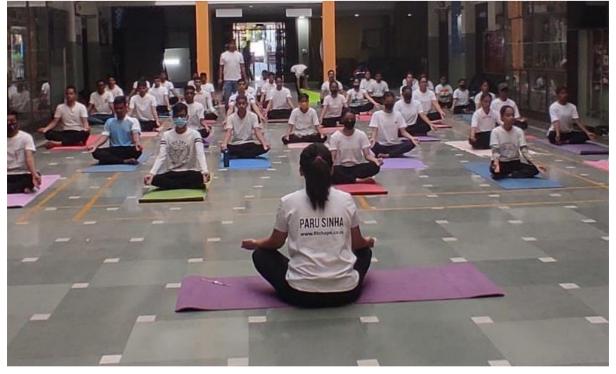

### 7 days National level training workshop on Yoga for happiness, health & harmony - 21st June to 27th June 2021

Surana College's NSS unit and Physical Education in collaboration with the Karnataka State NSS Cell and NSS, Bangalore University, Bangalore. Organized a 7-day national level training workshop on yoga for health, happiness, and harmony on account of "International Yoga Day" in the Zoom app and on YouTube Live with the help of a Google Form for registration and a Guest certificate for participants.

16, South End Road | Bengaluru-04 Reaccredited 'A+' Grade by NAAC | Affiliated to Bengaluru University

Every morning from 6:30am to 7:30am, around 300 participants participated in the yoga program, which was inaugurated by Bangalore University Vice Chancellor Prof. Venugopal, and different resource persons and trainers demonstrated yoga and physical activity to all participants over the course of seven days.