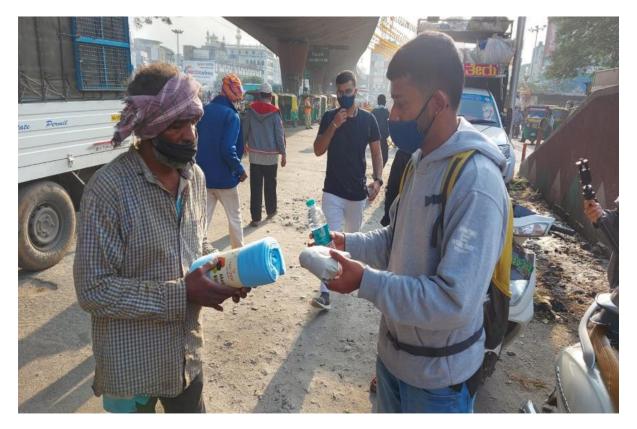

#### Gandhi Jayanthi Celebration and Fruit Distribution in Govt Hospital Jayanagar 2nd Oct 2021

On Gandhi Jayanti, NSS unit visited Sanjay Gandhi Hospital and distribute fruits to the patients.

16, South End Road | Bengaluru-04 Reaccredited 'A+' Grade by NAAC | Affiliated to Bengaluru University