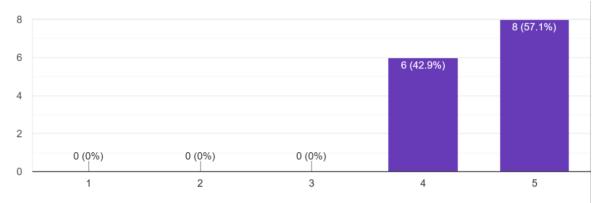

#### **Program Details**

Cadets from 5/3 COY participated in making an awareness video, in which each and every cadet planted a sapling to save and protect Mother Nature. The event was conducted on 7th June 20121.

#### **Participants:**

A total of 45 cadets from 5/3 COY Surana College took part in the event.

#### Feedback of the event:

#### a. How satisfied are you with the event:



#### b. Relevance of the Event





16, South End Road | Bengaluru-04 Reaccredited 'A+' Grade by NAAC | Affiliated to Bengaluru University

#### c. Key take a ways

- I learnt about the importance of nature
- I learnt about environment
- Importance of Maintaining the ecological balance
- Plant more trees
- Reduce using non-biodegradable waste
- Reduce the wastage of plastic

#### d. Overall Satisfaction



#### e. Overall Feedback

- Good
- Nice
- Amazing
- Very informative
- Excellent

#### f. A Walkthrough of the Event





16, South End Road | Bengaluru-04 Reaccredited 'A+' Grade by NAAC | Affiliated to Bengaluru University

#### **Attendance Sheet**

| SLNO | RANK | CADET NAME    | DATE: 7th June 2<br>SIGNATURE |
|------|------|---------------|-------------------------------|
| 1    | CSUO | MAHI RASTHOGI | MAND                          |
| 2    | JUO  | LIKITH CS <   | Likill                        |
| 3    | JUO  | JAHNAVI       | Jane                          |
| 4    | CSM  | SANDESH       | Sudall                        |
| 5    | SGT  | VINAYASHREE   | Fintto                        |
| 6    | SGT  | VARSHA        | Varsh                         |
| 7    | CPL  | SWASA         | S