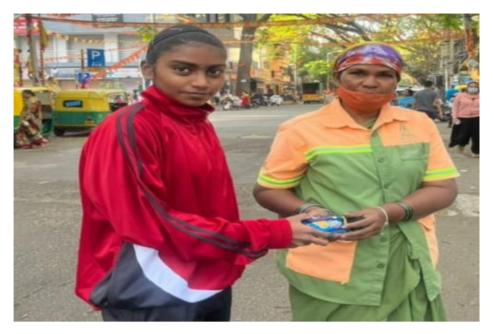

#### Traffic Awareness Rally 25th June 2022

The NSS unit of Surana College organized a traffic awareness rally in collaboration with the Jayanagar Traffic Police to create awareness among the public about traffic rules.