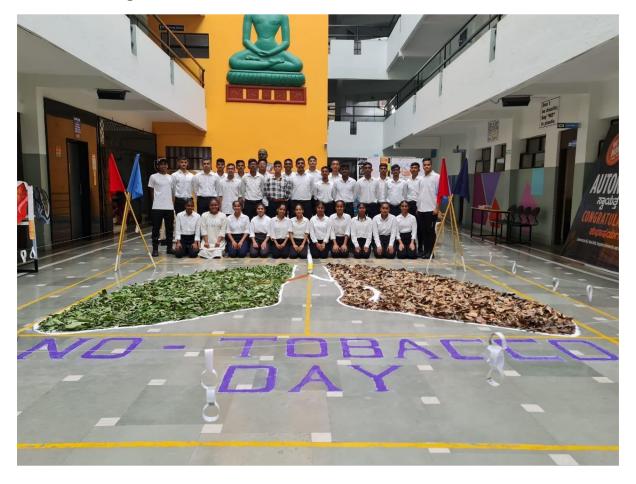

rmful effects of tobacco.The event was conducted on 31st May 2022.

#### Participants

19 SD and 11 SW Cadets from 5/3 COY Surana College NCC took pledge.

#### Feedback of the event

#### a. How satisfied are you with the event



#### b. Relevance of the event





16, South End Road | Bengaluru-04 Reaccredited 'A+' Grade by NAAC | Affiliated to Bengaluru University

- c. Key takeaways
- Very nice experience
- Will never break the pledge
- Meaningful
- Taking pledge
- Prevent smoking
- Taking a pledge to never smoke

#### d. Overall satisfaction



#### e. Overall feedback

- It was a great experience .
- Great
- Nice
- Very good
- Good
- Amazing



16, South End Road | Bengaluru-04 Reaccredited 'A+' Grade by NAAC | Affiliated to Bengaluru University

#### f. A walkthrough of the event





16, South End Road | Bengaluru-04 Reaccredited 'A+' Grade by NAAC | Affiliated to Bengaluru University

#### ATTENDANCE SHEET

| Sn No