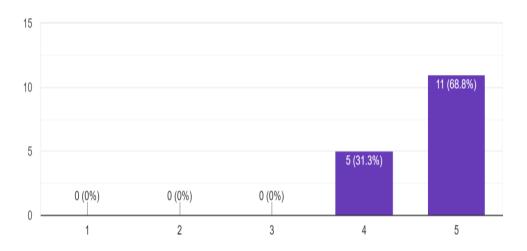

NOMOUS) No. 16, South End Road, Bangalore - 560 004.



16, South End Road | Bengaluru-04 Reaccredited 'A+' Grade by NAAC | Affiliated to Bengaluru University

#### "Vaccination drive at MSK Nagar" 19th April 2021

Cadets from 5/3 COY, Surana college NCC attended the Vaccination drive conducted by Surana College NCC in association with the BBMP to vaccinate the citizens living in MSK Nagar and to spread awareness about the need of vaccines and vaccination. Accompanied by a doctor and a nurse, we vaccinated the citizens with their first dose of covid shield. The event was conducted on 19th April 2021.

#### **Participants:**

5SD and 8SW Cadets of Surana College NCC actively participated in the Vaccination Drive .

#### Feedback of the Event:

#### a. How satisfied are you with the event:





16, South End Road | Bengaluru-04 Reaccredited 'A+' Grade by NAAC | Affiliated to Bengaluru University

#### b. Relevance of the Event



#### c. Key take a Ways

- Preventive measures of Covid 19
- How to prevent spread of the disease
- Stay alert help others
- We learnt about the prevention of covid-19
- Working together.
- Making cadets know the life is precious
- Be good in life, and work hard. My dream came true.
- Help each other

#### d. Overall Satisfaction of the Event:





16, South End Road | Bengaluru-04 Reaccredited 'A+' Grade by NAAC | Affiliated to Bengaluru University

#### e. Overall Feedback

- Good
- It was interesting
- A good experience
- Informative
- It was amazing
- It is really good and very very helpful for kids like us
- Working together and living together