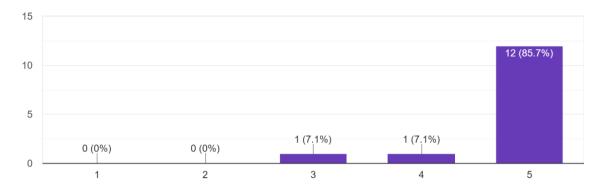

rade by NAAC | Affiliated to Bengaluru University

### "Homage to all Bravehearts"

### 10TH DECEMBER 2021

All Cadets from 5/3 COY, Surana college NCC lit candles at their home's to pay tribute to the bravehearts who lost their life in the helicopter crash on 8th December. The event was conducted on 10th December 2021.

### Participants

All cadets from 5/3 COY were a part of the event.

### Feedback of the event

#### a. How satisfied are you with the event





### b. Relevance of the event

#### c. Key takeaways

- We salute the Brave Hearts of our Country
- The Bravehearts of India are the real heroes
- We give our deepest condolences to there family



16, South End Road | Bengaluru-04 Reaccredited 'A+' Grade by NAAC | Affiliated to Bengaluru University

### d. Overall satisfaction



#### e. overall feedback

- Very good
- Excellent
- Had a nice event
- Good program



16, South End Road | Bengaluru-04 Reaccredited 'A+' Grade by NAAC | Affiliated to Bengaluru University

### f. A walk through of the event



ATTENDANCE SHEET



| n No |      | TO ALL BRAV      | Signature   |
|------|------|------------------|-------------|
| 1    | CSUO | MAHI RASTOGI     | CARD        |
| 2    | JUO  | JAHNAVI B R      | There       |
| 3    | SGT  | VINAYASHREE      | Vinele      |
| 4    | SGT  | VARSHA A         | Uanta       |
| 5    | CPL  | SWAASA S R       | duon        |
| б    | LCPL | KIRANA           | Kan         |
| 7    | CDT  | MONISHA          | 1 billy     |
| 8    | CDT  | PRIYANKA         | Bitch       |
| 9    | CDT  | KRISHNAPRIYA E R | Kibelt      |
| 10   | J