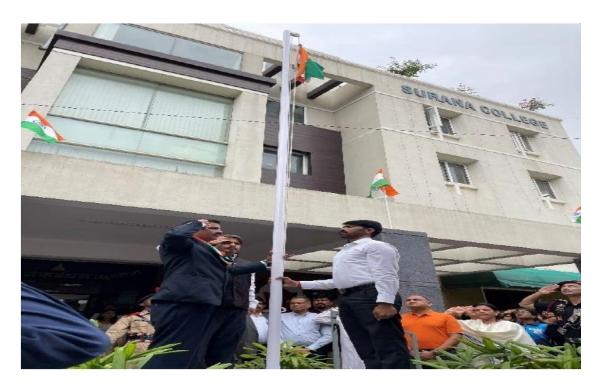

#### 26th Jan 2022

Surana College NSS unit celebrated the 73rd Republic Day. The program started with flag hosting by Dr. Archana Surana and PU principal Dr. ChandraShekarappah Sir. The chief guest addressed students and spoke about the nation, and situations faced in this pandemic, etc. The principal gave an address about the most important day which embarks more on the sovereignty, secularism, and dignity. All our NSS volunteers joined through online platform. Our NSS volunteers planned to distribute fruits and eatables to traffic police and marshals on the occasion of republic day. As it was covid-19 it was a informal function and social distance was maintained throughout the program.