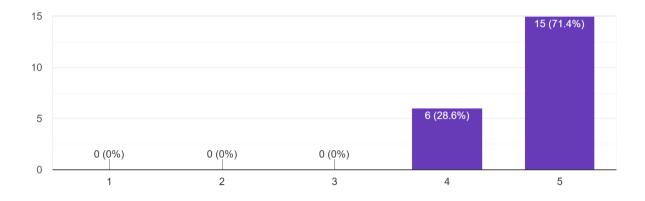

Jan 2022

As the saying goes "The youth has the power to challenge the issues in the society". NSS Unit of South End campus in collaboration with Vivek Hamsa organises Guest Lecture on National youth day.







16, South End Road | Bengaluru-04 Reaccredited 'A+' Grade by NAAC | Affiliated to Bengaluru University

"Girl Child Day"

## 24th January 2022

SW cadets from 5/3 COY Surana College NCC, took photos with their parents and a collage was made from the pictures. The event was conducted on 24th January 2022.



**Participants:** 

32 SW cadets from 5/3 COY participated in the event.





16, South End Road | Bengaluru-04 Reaccredited 'A+' Grade by NAAC | Affiliated to Bengaluru University

Feedback Of the event

## a. How satisfied are you the event



## b. Relevance of the event :



## C.Key takeaways :

- Protect girl child
- Hardships faced by girl children
- Problems faced by a girl child
- Gender equality



16, South End Road | Bengaluru-04 Reaccredited 'A+' Grade by NAAC | Affiliated to Bengaluru University

## d. Overall satisfaction :



## e. Overall feedback

- Good experience
- Useful
- Very nice
- Good program
- Excellent
- Very insightful
- Very informational

## f. A walk through of the event





16, South End Road | Bengaluru-04 Reaccredited 'A+' Grade by NAAC | Affiliated to Bengaluru University

### **Attendance Sheet**

| Sn NO | Rank | Name         | Signature     |
|-------|------|--------------|---------------|
| 1     | SUO  | MAHI RASTOGI | mapl          |
| 2     | JUO  | JHANAVI      | Turaut        |
| 3     | SGT  | VINYASHREE   | - Virgo