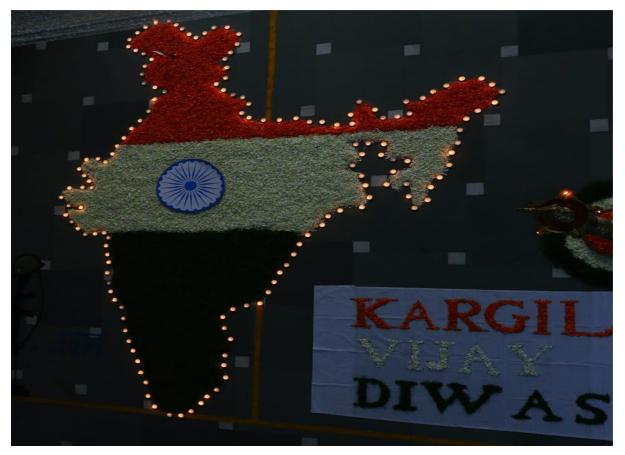

#### Kargil Vijay Diwas 26-07-2021

NSS volunteers gave tribute to our soldiers by inviting the chief guest.

16, South End Road | Bengaluru-04 Reaccredited 'A+' Grade by NAAC | Affiliated to Bengaluru University