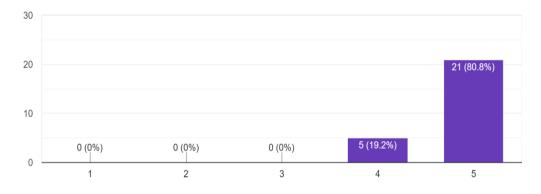

urana College in association with NSS and 5 SDs and 4 SWs along with the ANO participated and were vaccinated with their first dose of vaccination of covid shield/covaxin.

## **Participants:**

9 SD and 10 SW Cadets from 5/3 Coy were a part of the event.

## Feedback of the event:

### a. How satisfied were you with the event





## b. Relevance of the event



16, South End Road | Bengaluru-04 Reaccredited 'A+' Grade by NAAC | Affiliated to Bengaluru University

- c. Key take a ways
  - Awareness about COVID-19
  - Help people get vaccinated for free of cost
  - How to be safe from COVID-19
  - Precautionary measures and protocols which are important to be followed
  - Don't go out without wearing your masks
  - Informative
  - It was Excellent

## d. Overall satisfaction of the event



## e. Overall feedback :

- The program was excellent. We enjoyed the program. And learnt many things
- Was very good interaction
- It was an amazing program.
- I got to know many things and awareness about the virus
- We got the opportunity to be a part of a noble cause
- Very insightful and informative
- The programme was very informative . We got to know what all should be done during covid 19 pandemic



16, South End Road | Bengaluru-04 Reaccredited 'A+' Grade by NAAC | Affiliated to Bengaluru University

## f. A walkthrough of the event:





#### **Attendance Sheet**

| Sn NO | Rank | Name                  | DATE 2nd and 3rd Ju<br>Signature |                                                     |
|-------|------|-----------------------|----------------------------------|-----------