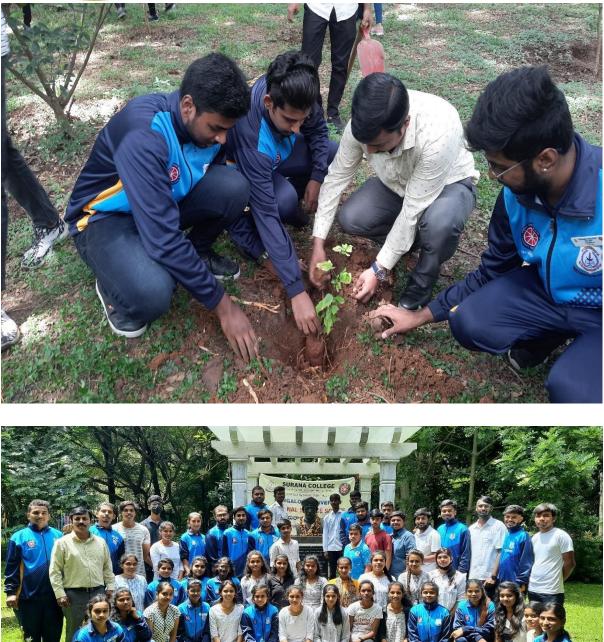

16, South End Road | Bengaluru-04 Reaccredited 'A+' Grade by NAAC | Affiliated to Bengaluru University

Plantation in KR Park ,Basavangudi, Bangalore

11th June 2022