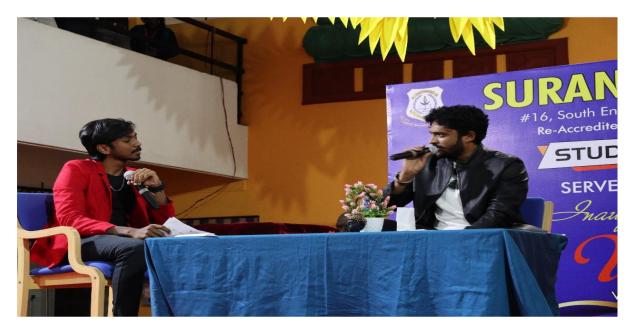

BLAUS 24 Principal Surana College (AUTONOMOUS) No. 16, South End Road, Bangalore - 560 004.

35

16, South End Road | Bengaluru-04

Reaccredited 'A+' Grade by NAAC | Affiliated to Bengaluru University

#### Feedback

This is a 1st time I'm seeing online republic event n it was very good to see NSS volunteer.

- Tejal M 1-year A1 BC

BCOM Wonderful but since the pandemic is going, we would have celebrated this republic day by interacting.

- Yash Raj 2-year BCOM

The program and celebration are really awesome ...... Salute to all our hard work. Jai hind.

- Tanuja. N 1-year 'B' BBA

Happy Republic Day It was a proud event. The March past , Flag hosting everything went great.

- Moulay R 1-year A2 BCA

Republic day celebration with NCC cadets and NSS volunteers was really good. -Keerthana V 2-year A1 BCA

South End Road, Bangalore - 560 004.

16, South End Road | Bengaluru-04 Reaccredited 'A+' Grade by NAAC | Affiliated to Bengaluru University