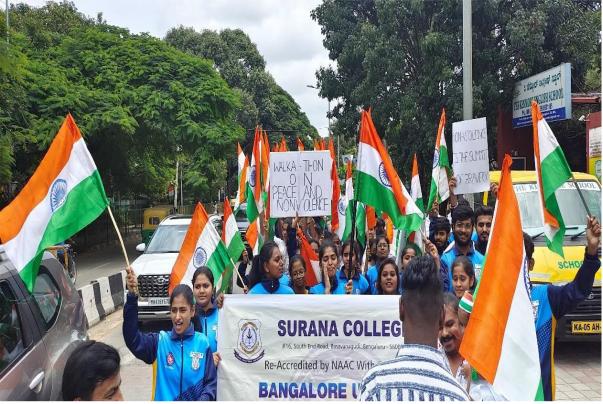

#### Independence Day Rally 15-08-2022

Surana college NSS unit celebrated Independence Day. On the 75th auspious Independence Day the day started with the flag hoisting from the guests and NSS unit conducted rally program on the theme of "NON-VIOLENCE AND PEACE". Rally started from Surana college, south end to Lalbagh. In this rally all the volunteers actively took part in the programme with all the posters and importance of the Independence Day. On this day all the importance about the freedom and struggle was portrayed.