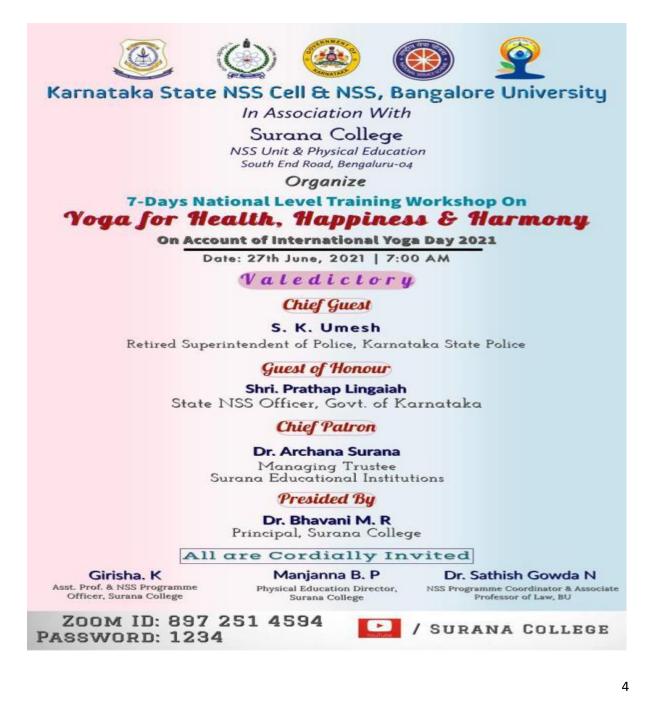

### 7 days National level training workshop on Yoga for happiness, health & harmony - 21st June to 27th June 2021

Surana College's NSS unit and Physical Education in collaboration with the Karnataka State NSS Cell and NSS, Bangalore University, Bangalore. Organized a 7-day national level training workshop on yoga for health, happiness, and harmony on account of "International Yoga Day" in the Zoom app and on YouTube Live with the help of a Google Form for registration and a Guest certificate for participants.

16, South End Road | Bengaluru-04 Reaccredited 'A+' Grade by NAAC | Affiliated to Bengaluru University

Every morning from 6:30am to 7:30am, around 300 participants participated in the yoga program, which was inaugurated by Bangalore University Vice Chancellor Prof. Venugopal, and different resource persons and trainers demonstrated yoga and physical activity to all participants over the course of seven days.