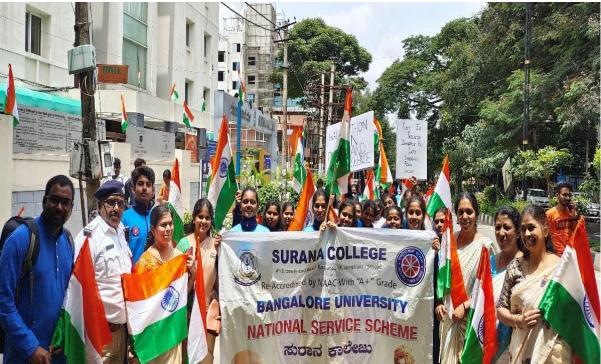

#### Independence Day Rally 15-08-2022

Surana college NSS unit celebrated Independence Day. On the 75th auspious Independence Day the day started with the flag hoisting from the guests and NSS unit conducted rally program on the theme of "NON-VIOLENCE AND PEACE". Rally started from Surana college, south end to Lalbagh. In this rally all the volunteers actively took part in the programme with all the posters and importance of the Independence Day. On this day all the importance about the freedom and struggle was portrayed.