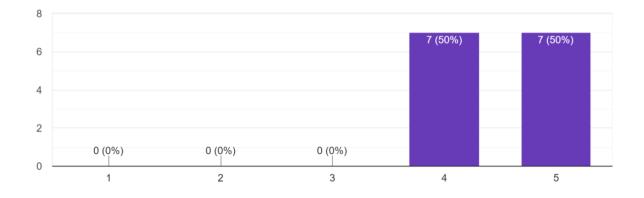

#### "International Yoga Day"

21 th June 2021

#### **Program Details**

Cadets from 5/3 COY participated in making a video about a few Yoga asanas and their importance. The video was very educational, and an informative quiz was also taken up. The event was conducted on 21st June 2021.

#### Participants

53 Cadets from 5/3COY participated in making a Video about a few yoga asanas .