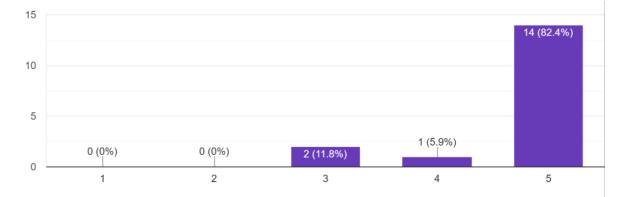

| 85 | CDT | SANIYA SINGH           | Server-      |
| 86 | CDT | SHIRISHA V             | Ast          |
| 87 | CDT | SPOORTHI K             | CARD Y       |
| 88 | CDT | SUNIANA                | Summer       |



16, South End Road | Bengaluru-04 Reaccredited 'A+' Grade by NAAC | Affiliated to Bengaluru University

#### "No Tobacco Day"

31 th May 2022

Cadets from 5/3 COY, Surana College NCC on the occasion of World Tobacco day, took a pledge not to use tobacco products and created a flag area of lungs in the college quadrangle to spread awareness about the harmful effects of tobacco.The event was conducted on 31st May 2022.

#### Participants

19 SD and 11 SW Cadets from 5/3 COY Surana College NCC took pledge.

#### Feedback of the event

#### a. How satisfied are you with the event



#### b. Relevance of the event





16, South End Road | Bengaluru-04 Reaccredited 'A+' Grade by NAAC | Affiliated to Bengaluru University

- c. Key takeaways
- Very nice experience
- Will never break the pledge
- Meaningful
- Taking pledge
- Prevent smoking
- Taking a pledge to never smoke

#### d. Overall satisfaction



#### e. Overall feedback

- It was a great experience .
- Great
- Nice
- Very good
- Good
- Amazing



16, South End Road | Bengaluru-04 Reaccredited 'A+' Grade by NAAC | Affiliated to Bengaluru University

#### f. A walkthrough of the event





16, South End Road | Bengaluru-04 Reaccredited 'A+' Grade by NAAC | Affiliated to Bengaluru University

#### ATTENDANCE SHEET

| Sn No