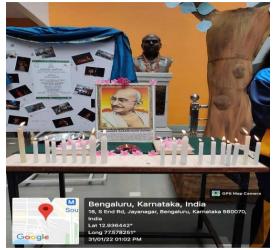

#### **Republic Day Celebration**

#### 26th Jan 2022

Surana College NSS unit celebrated the 73rd Republic Day. The program started with flag hosting by Dr. Archana Surana and PU principal Dr. ChandraShekarappah Sir. The chief guest addressed students and spoke about the nation, and situations faced in this pandemic, etc. The principal gave an address about the most important day which embarks more on the sovereignty, secularism, and dignity. All our NSS volunteers joined through online platform. Our NSS volunteers planned to distribute fruits and eatables to traffic police and marshals on the occasion of republic day. As it was covid-19 it was a informal function and social distance was maintained throughout the program.