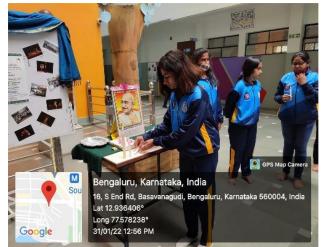

#### **Republic Day Celebration**

#### 26th Jan 2022

Surana College NSS unit celebrated the 73rd Republic Day. The program started with flag hosting by Dr. Archana Surana and PU principal Dr. ChandraShekarappah Sir. The chief guest addressed students and spoke about the nation, and situations faced in this pandemic, etc. The principal gave an address about the most important day which embarks more on the sovereignty, secularism, and dignity. All our NSS volunteers joined through online platform. Our NSS volunteers planned to distribute fruits and eatables to traffic police and marshals on the occasion of republic day. As it was covid-19 it was a informal function and social distance was maintained throughout the program.